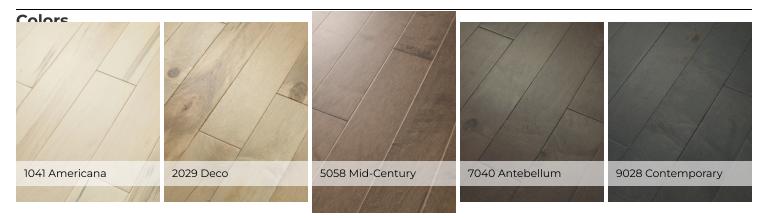

## **ECLECTIC MAPLE**

|                               | US Units                            | Metric Units |
|-------------------------------|-------------------------------------|--------------|
| Style Number                  | SW697                               |              |
| Construction                  | Engineered                          |              |
| Species                       | Maple                               |              |
| Nominal Overall Thickness     | 1/2"                                | 11.81 mm     |
| Nominal Width                 | 4.94"                               | 125.48 mm    |
| Finish                        | ScufResist Platinum                 |              |
| Gloss Level                   | 7%                                  |              |
| Surface Texture               | Smooth                              |              |
| Edge Description              | Pillowed                            |              |
| End Description               | Pillowed                            |              |
| Profile                       | Tongue And Groove                   |              |
| Weight per Carton             | 41 lbs                              | 18.59 kg     |
| SQFT per Carton               | 19.72 sq ft                         | 1.83 sq m    |
| SQFT per Pallet               | 1025.44 sq ft                       | 95.26 sq m   |
| Installation Methods          | Nail, Staple, Glue, Floating        |              |
| Installation Grade            | Above, On, Below                    |              |
| GREENGUARD® Certified         | Yes                                 |              |
| Cradle-to-Cradle Certified    | Yes                                 |              |
| Radiant Heat Approved         | Yes                                 |              |
| Residential Warranty          | Lifetime                            |              |
| All measurements are nominal. | Cartons may include random lengths. |              |