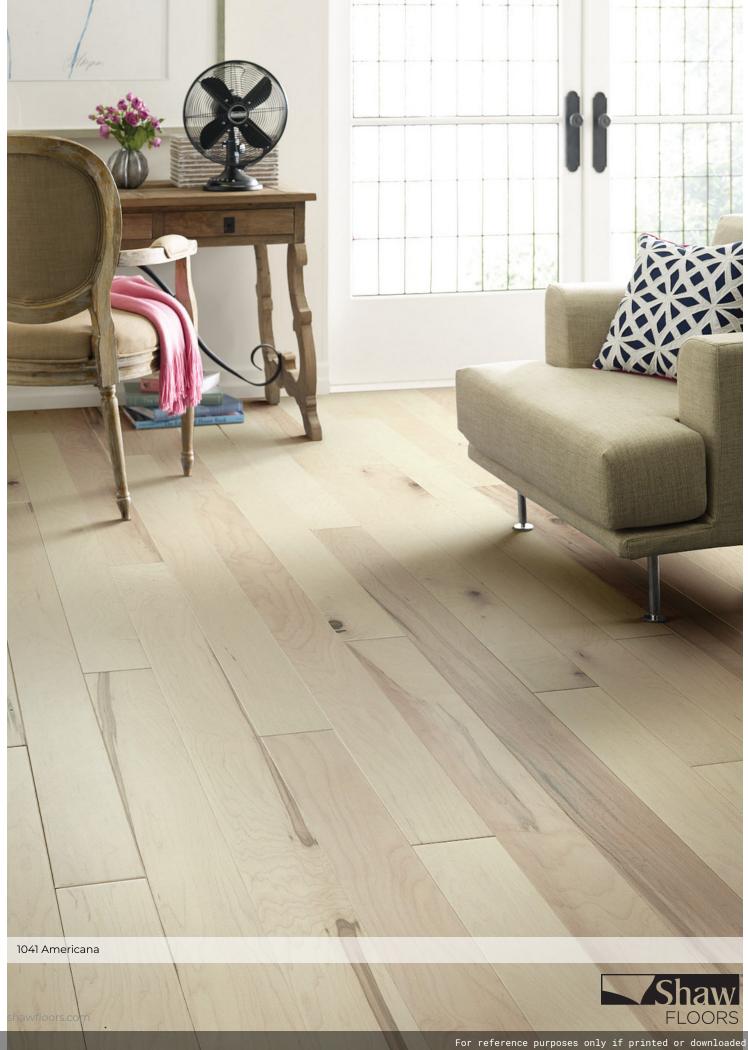

## **Features**

Eclectic Maple by Shaw Floors highlights maple's natural beauty and character with smooth texture and low-gloss sheen. Pillowed edges and ends give each plank a more pronounced sculpted effect which enhances the versatile vintage look.