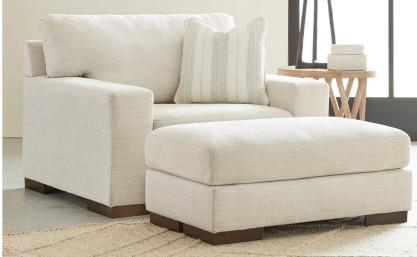

## "Maggie-Birch" 520 03

100% Polyester Cleaning Code: S

SKU: 520 03 38

Sofa 96"W x 40"D x 37"H 2438mm W x 1016mm D x 940mm H

SKU: 520 03 35

Loveseat 70"W x 40"D x 37"H 1778mm W x 1016mm D x 940mm H

- Frame constructions have been rigorously tested to simulate the home and transportation environments for improved durability
- Frame components are secured with combinations of glue, blocks, interlocking panels and staples
- Seats and back spring rails are cut from mixed hardwood and engineered lumber
- All fabrics are pre-approved for wearability and durability against AHFA standards
- Reversible Cushions are constructed of low melt fiber wrapped over high quality foam
- Features a light neutral Polyester upholstery fabric
- Features stylish track arms
- Features showood accent feet with dark faux wood finish
- Platform foundation system resists sagging 3x better than spring system after 20,000 testing cycles by providing more even support
- Smooth platform foundation maintains tight, wrinkle-free look without dips or sags that can occur over time with sinuous spring foundations