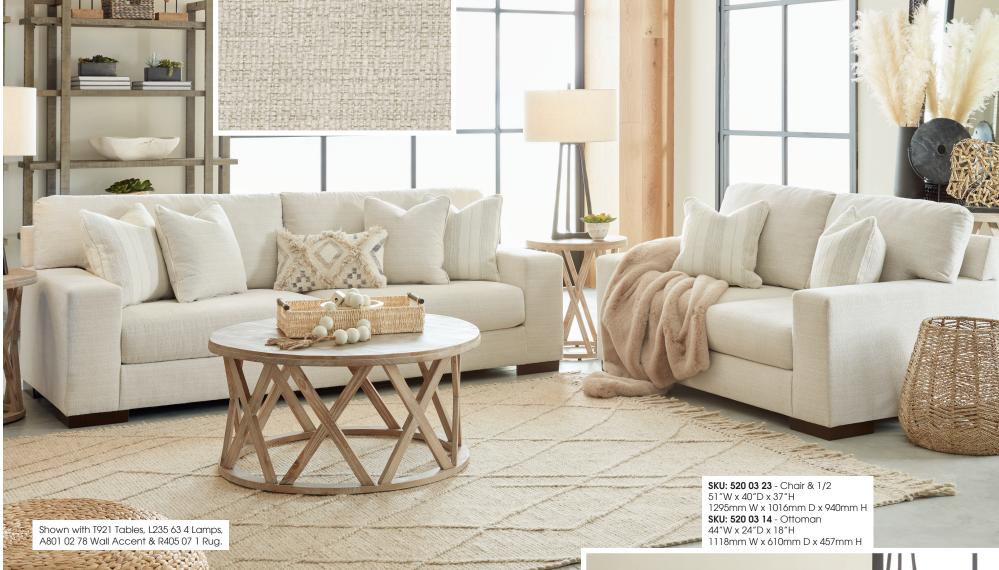

## "Maggie-Birch" 520 03

100% Polyester Cleaning Code: S

SKU: 520 03 38

Sofa 96"W x 40"D x 37"H 2438mm W x 1016mm D x 940mm H

SKU: 520 03 35

Loveseat 70"W x 40"D x 37"H 1778mm W x 1016mm D x 940mm H

- Frame constructions have been rigorously tested to simulate the home and transportation environments for improved durability
- Frame components are secured with combinations of glue, blocks, interlocking panels and staples
- Seats and back spring rails are cut from mixed hardwood and engineered lumber
- All fabrics are pre-approved for wearability and durability against AHFA standards
- Reversible Cushions are constructed of low melt fiber wrapped over high quality foam
- Features a light neutral Polyester upholstery fabric
- Features stylish track arms
- Features showood accent feet with dark faux wood finish
- Platform foundation system resists sagging 3x better than spring system after 20,000 testing cycles by providing more even support
- Smooth platform foundation maintains tight, wrinkle-free look without dips or sags that can occur over time with sinuous spring foundations