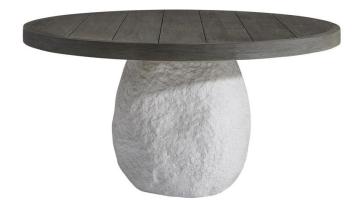

## **Pieces Shown**

X04272 Savona Dining Table Top X04273 Savona Dining Table Base

### **Finishes**

Wood: Weathered Teak

### Features

- Teak, plank-look table top in Weathered Teak finish and chiseled glass-reinforced pedestal base in rough Textured Quarry finish
- Uneven, rounded shape on base
- Stainless steel adjustable glides
- All-weather
- Protective cover available for an additional charge
- Specifications subject to change without notice