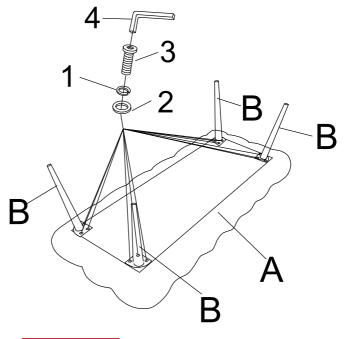

### Z HARDWARE IDENTIFICATION

| Α | SEAT | 1PC |
|---|------|-----|
| В | LEG  | 4PC |

| NO | DESCRIPTION           | FIGURE | Q' TY |
|----|-----------------------|--------|-------|
| 1  | LOCK WASHER 1/4"      | 0      | 12PCS |
| 2  | FLAT WASHER 1/4"*19mm | 0      | 12PCS |
| 3  | BOLT 1/4X1-1/2"       |        | 12PCS |
| 4  | ALLEN KEY 4mm         | L      | 1PC   |

## STEP: 1

PAGE 2 OF 3

COASTERFURNITURE.COM

ITEM: 910333