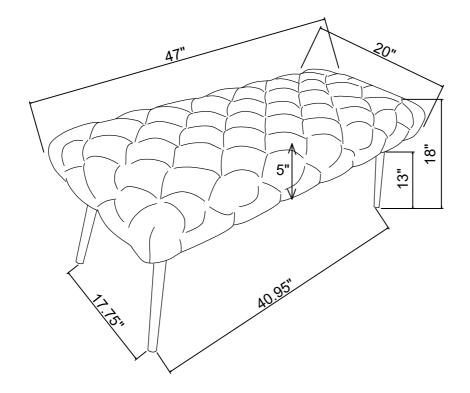

ame sequence as numbered to assure fast & easy assembly.

  WARNING!



- 1. Don't attempt to repair or modify parts that are broken or defective. Please contact the store immediately.
- 2. This product is for home use only and not intended for commercial establishments.

ASSEMBLY TIME

10 MINUTES

#### PARTS IDENTIFICATION

### Z HARDWARE IDENTIFICATION

| Α | SEAT | 1PC |
|---|------|-----|
| В | LEG  | 4PC |

| NO | DESCRIPTION           | FIGURE | Q' TY |
|----|-----------------------|--------|-------|
| 1  | LOCK WASHER 1/4"      | 0      | 12PCS |
| 2  | FLAT WASHER 1/4"*19mm | 0      | 12PCS |
| 3  | BOLT 1/4X1-1/2"       |        | 12PCS |
| 4  | ALLEN KEY 4mm         | L      | 1PC   |

## STEP: 1



PAGE 2 OF 3

COASTERFURNITURE.COM

ITEM: 910333

## **ASSEMBLY INSTRUCTIONS**





Note: Dimension tolerance ±5%