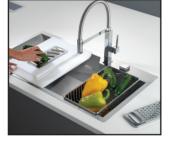

#### Sturdy sink

The quality of Foster sinks is also in the thickness. All models use top grade stainless steel to manufacture "sturdy" sinks with an elegant design.

Accessories

The concept of functionality is a key element for Foster. Each sink is matched by a series of practical and elegant accessories that transform the sink into a functional working center.