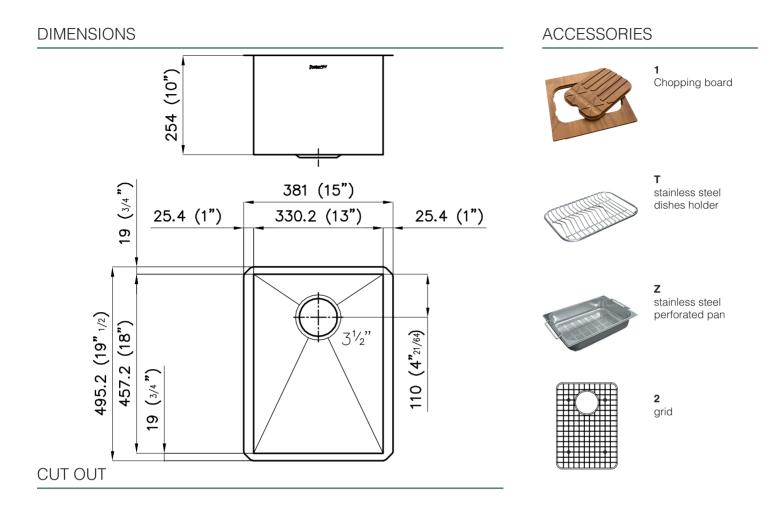

| Series             | Quadra Armored                                 |
|--------------------|------------------------------------------------|
| Model              | Quadra armored sink 1B 13"x18" UM              |
| material           | AISI 304 stainless steel                       |
| finish             | Satin finish                                   |
| thickness          | 16 Gauge (1,5 mm)                              |
| Inset type         | undermount                                     |
| overall dimensions | 15" x 19 1/2"                                  |
| bowls dimensions   | 1 bowl 13" x 18"                               |
| bowls depht        | 10"                                            |
| Cut out            | 17" x 18                                       |
| waste fitting type | 3 1/2" - with stainless steel basket           |
| bowls bottom       | x cross bending for easy water draining        |
| Underside          | protected with heavy duty underco-<br>ating    |
| fixing system      | undermount fixing kit (brass insert and clips) |
| Accessories:       | 1, T*, Z*, 2                                   |
| accessories note   | To use only with L3 chopping board             |