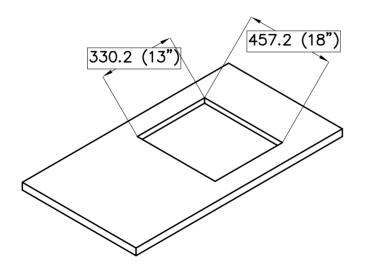

| Series             | Quadra Armored                                 |
|--------------------|------------------------------------------------|
| Model              | Quadra armored sink 1B 13"x18" UM              |
| material           | AISI 304 stainless steel                       |
| finish             | Satin finish                                   |
| thickness          | 16 Gauge (1,5 mm)                              |
| Inset type         | undermount                                     |
| overall dimensions | 15" x 19 1/2"                                  |
| bowls dimensions   | 1 bowl 13" x 18"                               |
| bowls depht        | 10"                                            |
| Cut out            | 17" x 18                                       |
| waste fitting type | 3 1/2" - with stainless steel basket           |
| bowls bottom       | x cross bending for easy water draining        |
| Underside          | protected with heavy duty underco-<br>ating    |
| fixing system      | undermount fixing kit (brass insert and clips) |
| Accessories:       | 1, T*, Z*, 2                                   |
| accessories note   | To use only with L3 chopping board             |