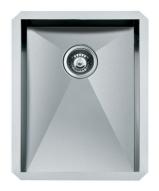

## Quadra armored sink 1B 13"x18" UM - 1235 660

#### **Diamond shaped bottom**

Undermount

The classy and contemporary way to install a sink, here

proposed in a wide range of

different models and designs.

The water drainage on the base of the sink is a minimalist but original design, with perfectly square edges and a diamond shaped bottom that allows perfect flow of water

| Series             | Quadra Armored                                 |
|--------------------|------------------------------------------------|
| Model              | Quadra armored sink 1B 13"x18" UM              |
| material           | AISI 304 stainless steel                       |
| finish             | Satin finish                                   |
| thickness          | 16 Gauge (1,5 mm)                              |
| Inset type         | undermount                                     |
| overall dimensions | 15" x 19 1/2"                                  |
| bowls dimensions   | 1 bowl 13" x 18"                               |
| bowls depht        | 10"                                            |
| Cut out            | 17" x 18                                       |
| waste fitting type | 3 1/2" - with stainless steel basket           |
| bowls bottom       | x cross bending for easy water draining        |
| Underside          | protected with heavy duty underco-<br>ating    |
| fixing system      | undermount fixing kit (brass insert and clips) |
| Accessories:       | 1, T*, Z*, 2                                   |
| accessories note   | To use only with L3 chopping board             |

# Quadra armored sink 1B 13"x18" UM - 1235 660