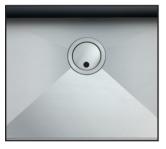

#### **Diamond shaped bottom**

Undermount

The classy and contemporary way to install a sink, here

proposed in a wide range of

different models and designs.

The water drainage on the base of the sink is a minimalist but original design, with perfectly square edges and a diamond shaped bottom that allows perfect flow of water