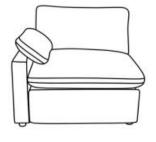

#### **PARTS IDENTIFICATION**

| TAKTO IDENTIFICATION |   |                        |                      |
|----------------------|---|------------------------|----------------------|
| А                    |   | BASE                   | 1PC                  |
| В                    |   | LEG                    | 4PCS                 |
| С                    | T | FRANSFORMER/POWER CORD | 1PC                  |
| D                    |   | ARM PILLOW             | 1PC                  |
| E                    |   | RECLINER BACK          | 1PC                  |
| F                    |   | BACK CUSHION           | 1PC                  |
|                      |   | PAGE 2 OF 5            | COASTERFURNITURE.COM |