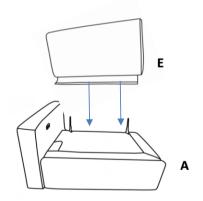

ENTIFICATION**

| TAKTO IDENTIFICATION |   |                        |                      |
|----------------------|---|------------------------|----------------------|
| А                    |   | BASE                   | 1PC                  |
| В                    |   | LEG                    | 4PCS                 |
| С                    | T | FRANSFORMER/POWER CORD | 1PC                  |
| D                    |   | ARM PILLOW             | 1PC                  |
| E                    |   | RECLINER BACK          | 1PC                  |
| F                    |   | BACK CUSHION           | 1PC                  |
|                      |   | PAGE 2 OF 5            | COASTERFURNITURE.COM |

### ITEM:**609560LRP**



### ASSEMBLY INSTRUCTIONS

STEP 1



### STEP 2



#### STEP 3



## STEP 4 COMPLETE







PAGE 3 OF 5

COASTERFURNITURE.COM