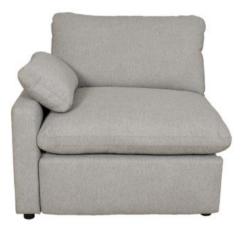

#### **PARTS IDENTIFICATION**

| TAKTO IDENTIFICATION |   |                        |                      |
|----------------------|---|------------------------|----------------------|
| А                    |   | BASE                   | 1PC                  |
| В                    |   | LEG                    | 4PCS                 |
| С                    | T | FRANSFORMER/POWER CORD | 1PC                  |
| D                    |   | ARM PILLOW             | 1PC                  |
| E                    |   | RECLINER BACK          | 1PC                  |
| F                    |   | BACK CUSHION           | 1PC                  |
|                      |   | PAGE 2 OF 5            | COASTERFURNITURE.COM |