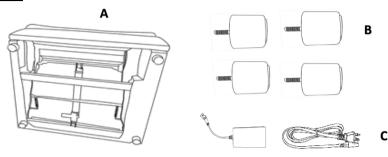

#### **PARTS IDENTIFICATION**

| TAKTO IDENTIFICATION |   |                        |                      |
|----------------------|---|------------------------|----------------------|
| А                    |   | BASE                   | 1PC                  |
| В                    |   | LEG                    | 4PCS                 |
| С                    | T | FRANSFORMER/POWER CORD | 1PC                  |
| D                    |   | ARM PILLOW             | 1PC                  |
| E                    |   | RECLINER BACK          | 1PC                  |
| F                    |   | BACK CUSHION           | 1PC                  |
|                      |   | PAGE 2 OF 5            | COASTERFURNITURE.COM |