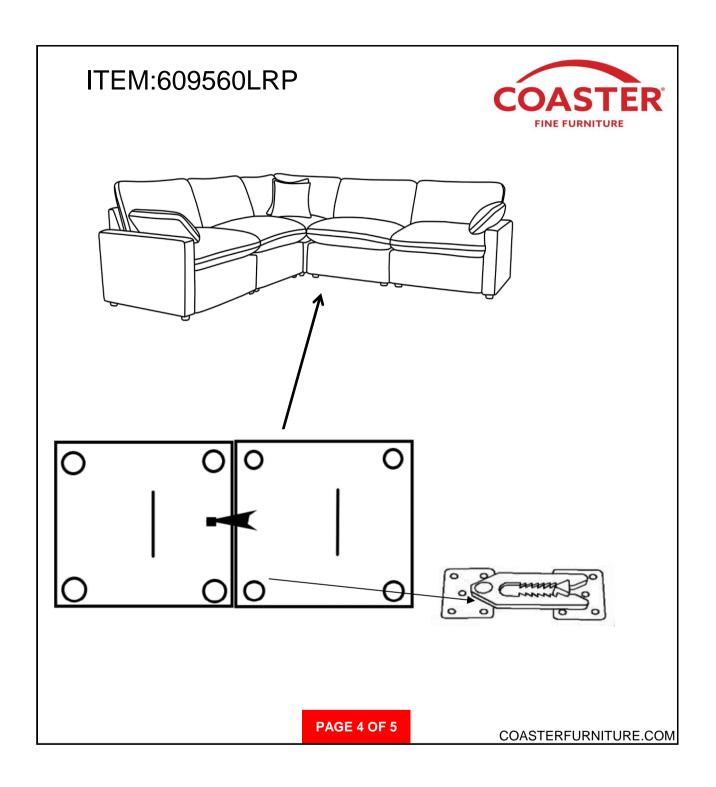

### ITEM:**609560LRP**

### ASSEMBLY INSTRUCTIONS

STEP 1

### STEP 2

#### STEP 3

## STEP 4 COMPLETE

PAGE 3 OF 5

COASTERFURNITURE.COM