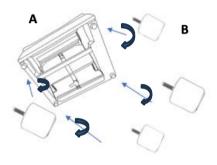

#### **PARTS IDENTIFICATION**

| TAKTO IDENTIFICATION |   |                        |                      |
|----------------------|---|------------------------|----------------------|
| А                    |   | BASE                   | 1PC                  |
| В                    |   | LEG                    | 4PCS                 |
| С                    | T | FRANSFORMER/POWER CORD | 1PC                  |
| D                    |   | ARM PILLOW             | 1PC                  |
| E                    |   | RECLINER BACK          | 1PC                  |
| F                    |   | BACK CUSHION           | 1PC                  |
|                      |   | PAGE 2 OF 5            | COASTERFURNITURE.COM |

### ITEM:**609560LRP**



### ASSEMBLY INSTRUCTIONS

STEP 1



### STEP 2



#### STEP 3



## STEP 4 COMPLETE







PAGE 3 OF 5

COASTERFURNITURE.COM