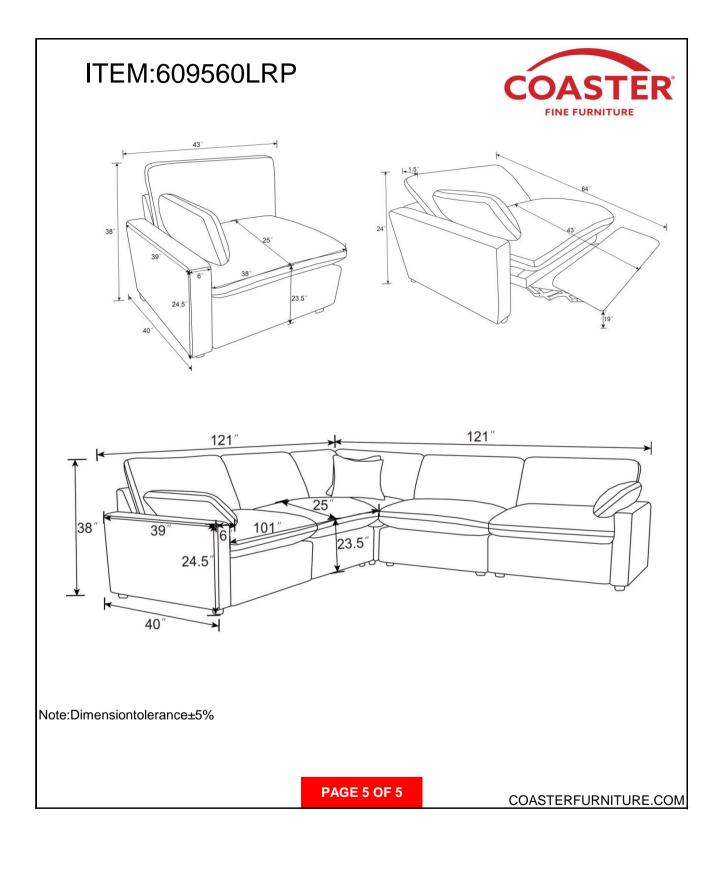

|                      |
|----------------------|---|------------------------|----------------------|
| А                    |   | BASE                   | 1PC                  |
| В                    |   | LEG                    | 4PCS                 |
| С                    | T | FRANSFORMER/POWER CORD | 1PC                  |
| D                    |   | ARM PILLOW             | 1PC                  |
| E                    |   | RECLINER BACK          | 1PC                  |
| F                    |   | BACK CUSHION           | 1PC                  |
|                      |   | PAGE 2 OF 5            | COASTERFURNITURE.COM |

### ITEM:**609560LRP**



### ASSEMBLY INSTRUCTIONS

STEP 1



### STEP 2



#### STEP 3



## STEP 4 COMPLETE







PAGE 3 OF 5

COASTERFURNITURE.COM