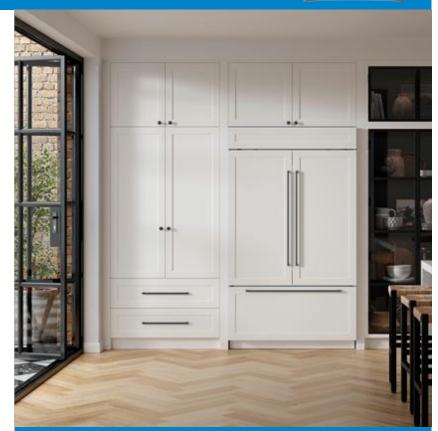

#### CL4850UFD/O

#### **FEATURES**

Split Climate™ intelligent cooling system revolutionizes Sub-Zero's already-superior preservation capabilities, keeping food even fresher for longer

ClearSight™ LED lighting system fully illuminates the interior and reduces shadows

Sleek stainless accents trim the interior, matching the sophistication of the exterior

Touch control panel is conveniently located for easy access at the tap of a finger

Night Mode optimizes the interior lighting based on the detected ambient light, reducing the brightness by 90% in dim environments

Lift the base of the flip-up dairy compartments to store taller items on the shelf below

Activate Max Ice Mode to temporarily increase ice production

Position adjustable door bins at various heights to accommodate assorted items

The base of the expandable freezer basket conveniently slides out of the way, offering customizable storage for taller items below

Wi-Fi enabled features provide remote access from your mobile device

Sub-Zero offers an industry-leading full two-year warranty on appliances, along with a full five-year sealed system warranty and a limited twelve-year sealed system warranty