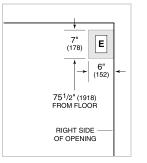

# **ELECTRICAL**

NOTE: Dimensions in parenthesis are in millimeters unless otherwise specified