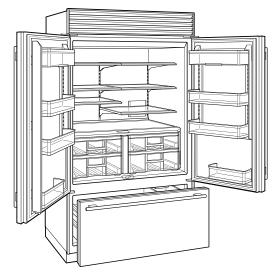

## **INTERIOR VIEW**

This illustration is intended for interior reference only and may not represent the exterior of the model being specified.

# REFRIGERATOR

- 7 glass refrigerator shelves (6 adjustable; 1 stationary)
- · 4 crisper drawers with removable dividers
- · 6 refrigerator door bins (4 adjustable; 2 stationary)
- · 2 flip-up dairy compartments
- Air purification system
- · LED refrigerator and freezer lights

#### **FREEZER**

- · Full-extension drawer with expandable freezer basket
- · Water filtration system
- · Automatic ice maker with removable ice container

| Specifications are subject to change without notice. This information was generated on July 11, 2022. Verify specifications prior to finalizing your cabinetry/enclosures. |  |
|----------------------------------------------------------------------------------------------------------------------------------------------------------------------------|--|
|                                                                                                                                                                            |  |
|                                                                                                                                                                            |  |
|                                                                                                                                                                            |  |
|                                                                                                                                                                            |  |
|                                                                                                                                                                            |  |
|                                                                                                                                                                            |  |
|                                                                                                                                                                            |  |
|                                                                                                                                                                            |  |
|                                                                                                                                                                            |  |
|                                                                                                                                                                            |  |
|                                                                                                                                                                            |  |
|                                                                                                                                                                            |  |
|                                                                                                                                                                            |  |
|                                                                                                                                                                            |  |
|                                                                                                                                                                            |  |
|                                                                                                                                                                            |  |
|                                                                                                                                                                            |  |
|                                                                                                                                                                            |  |
|                                                                                                                                                                            |  |
|                                                                                                                                                                            |  |
|                                                                                                                                                                            |  |
|                                                                                                                                                                            |  |
|                                                                                                                                                                            |  |
|                                                                                                                                                                            |  |
|                                                                                                                                                                            |  |
|                                                                                                                                                                            |  |
|                                                                                                                                                                            |  |
|                                                                                                                                                                            |  |
|                                                                                                                                                                            |  |
|                                                                                                                                                                            |  |
|                                                                                                                                                                            |  |
|                                                                                                                                                                            |  |
|                                                                                                                                                                            |  |
|                                                                                                                                                                            |  |
|                                                                                                                                                                            |  |
|                                                                                                                                                                            |  |