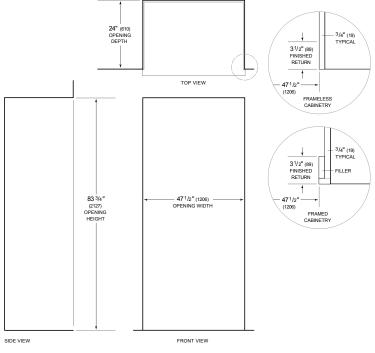

# PLUMBING

PANEL SPECIFICATIONS For complete panels specifications including width/height, weight requirements, thickness requirements and offset details visit <a href="mailto:subzero-wolf.com/builtinconfigurator">subzero-wolf.com/builtinconfigurator</a>.

NOTE: Dimensions in parenthesis are in millimeters unless otherwise specified

# STANDARD INSTALLATION

NOTE:  $3^{1/2}$ " (89) finished returns will be visible and should be finished to match cabinetry Shaded line represents profile of unit.