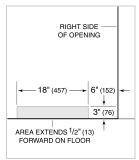

# PLUMBING

PANEL SPECIFICATIONS For complete panels specifications including width/height, weight requirements, thickness requirements and offset details visit <a href="mailto:subzero-wolf.com/builtinconfigurator">subzero-wolf.com/builtinconfigurator</a>.

NOTE: Dimensions in parenthesis are in millimeters unless otherwise specified