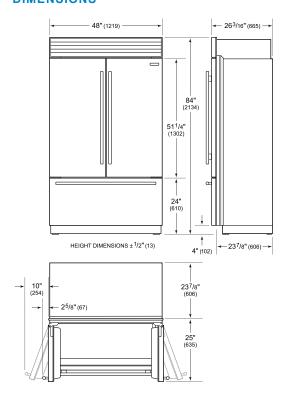

## **PRODUCT SPECIFICATIONS**

| Model                 | CL4850UFD/O                                           |
|-----------------------|-------------------------------------------------------|
| Dimensions            | 48"W x 84"H x 24"D                                    |
| Refrigerator Capacity | 21.4 cu. ft.                                          |
| Freezer Capacity      | 7.5 cu. ft.                                           |
| Weight                | 702 lbs                                               |
| Electrical Supply     | 115 VAC, 60 Hz                                        |
| Electrical Service    | 15 amp dedicated circuit                              |
| Plumbing Supply       | 1/4" OD copper, braided stainless steel or PEX tubing |
| Plumbing Pressure     | 35-120 psi                                            |
| Receptacle            | 3-prong grounding-type                                |

NOTE: Dimensions in parenthesis are in millimeters unless otherwise specified

## **DIMENSIONS**