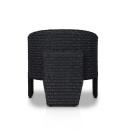

## Overview A unique three-leg outdoor chair based on the popular indoor

Stinson White • 231819-005

Fae Outdoor Chair

silhouette. All-weather wicker framing forms a barrel-shaped back and kick back detail on the leg, accented by a box seat cushion with knife edge back cushion. Covered in 100% olefin, known for its UV-resistant, water-repellent and quick-drying abilities. Cover or store indoors during inclement weather and when not in use.