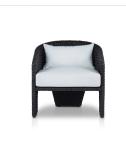

## Overview A unique three-leg outdoor chair based on the popular indoor

Stinson White • 231819-005

Fae Outdoor Chair

silhouette. All-weather wicker framing forms a barrel-shaped back and kick back detail on the leg, accented by a box seat cushion with knife edge back cushion. Covered in 100% olefin, known for its UV-resistant, water-repellent and quick-drying abilities. Cover or store indoors during inclement weather and when not in use.

## Details

**Overall Dimensions** 28.00"w x 28.00"d x 29.00"h

**Colors** Stinson White, Vintage Coal