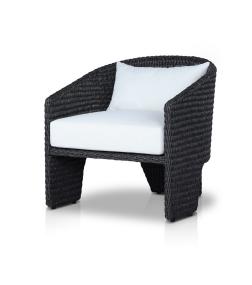

## Overview A unique three-leg outdoor chair based on the popular indoor

Stinson White • 231819-005

Fae Outdoor Chair

silhouette. All-weather wicker framing forms a barrel-shaped back and kick back detail on the leg, accented by a box seat cushion with knife edge back cushion. Covered in 100% olefin, known for its UV-resistant, water-repellent and quick-drying abilities. Cover or store indoors during inclement weather and when not in use.

## Details

**Overall Dimensions** 28.00"w x 28.00"d x 29.00"h

**Colors** Stinson White, Vintage Coal