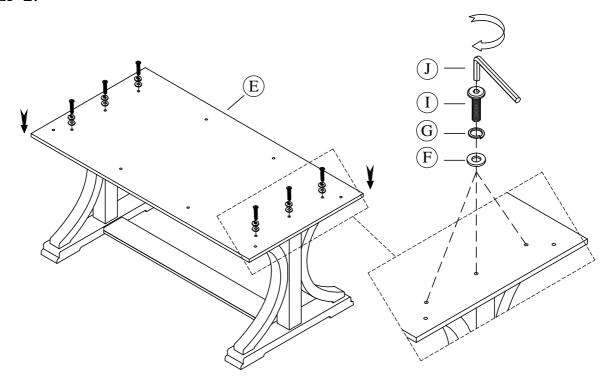

C**ora **D**ining Room **A**ssembly Instructions Page 1 of 3

# Made in Viet Nam

### Warning:

Table Top

Top Support Panel

- Be sure to check all packing material carefully for small parts, which may have come loose inside the carton during shipment.
- To prevent possible scratches and damage, this furniture **MUST** BE ASSEMBLED BY TWO PEOPLE on a soft surface such as a blanket or carpet.

#### Components and Hardware List Table Top Leaf Leg Assembly **B**ottom Stretcher

(**G**)



18 pcs.

5/16" x 19\*2mm

(F)

1 pc.





(H)

18 pcs.



Trestle Dining Table



14 pcs.

(I)

4 pcs.





STEP 1:

(E)



Riverside

F U R N I T U R E

email: info@riverside-furniture.com

# **C**ora **D**ining Room **A**ssembly Instructions

Made in Viet Nam

37253 - Trestle **D**ining Table

# STEP 2:



# STEP 3:



Riverside

email: info@riverside-furniture.com

Cora
Dining Room
Assembly Instructions

Made in Viet Nam

37253 - Trestle **D**ining Table

STEP 4:



STEP 5:



STEP 6: