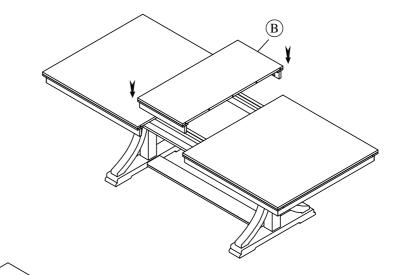

for small parts, which may have come loose inside the carton during shipment.
- To prevent possible scratches and damage, this furniture **MUST** BE ASSEMBLED BY TWO PEOPLE on a soft surface such as a blanket or carpet.

#### Components and Hardware List Table Top Leaf Leg Assembly **B**ottom Stretcher

(**G**)



18 pcs.

5/16" x 19\*2mm

(F)

1 pc.





(H)

18 pcs.



Trestle Dining Table



14 pcs.

(I)

4 pcs.





STEP 1:

(E)



Riverside

F U R N I T U R E

email: info@riverside-furniture.com

# **C**ora **D**ining Room **A**ssembly Instructions

Made in Viet Nam

37253 - Trestle **D**ining Table

# STEP 2:



# STEP 3:



Riverside

email: info@riverside-furniture.com

Cora
Dining Room
Assembly Instructions

Made in Viet Nam

37253 - Trestle **D**ining Table

STEP 4:



STEP 5:



STEP 6: