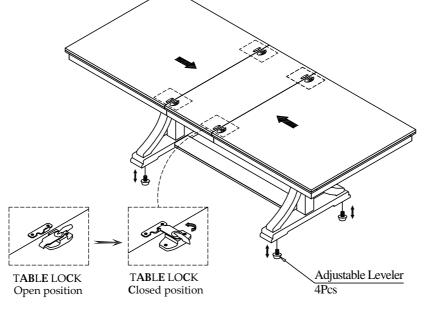

parts, which may have come loose inside the carton during shipment.
- To prevent possible scratches and damage, this furniture **MUST** BE ASSEMBLED BY TWO PEOPLE on a soft surface such as a blanket or carpet.

#### Components and Hardware List Table Top Leaf Leg Assembly **B**ottom Stretcher

(**G**)



18 pcs.

5/16" x 19\*2mm

(F)

1 pc.





(H)

18 pcs.



Trestle Dining Table



14 pcs.

(I)

4 pcs.





STEP 1:

(E)



Riverside

F U R N I T U R E

email: info@riverside-furniture.com

# **C**ora **D**ining Room **A**ssembly Instructions

Made in Viet Nam

37253 - Trestle **D**ining Table

# STEP 2:



# STEP 3:



Riverside

email: info@riverside-furniture.com

Cora
Dining Room
Assembly Instructions

Made in Viet Nam

37253 - Trestle **D**ining Table

STEP 4:



STEP 5:



STEP 6: