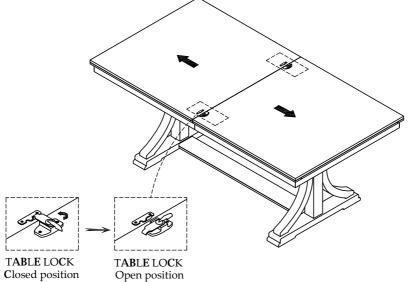

l carefully for small parts, which may have come loose inside the carton during shipment.
- To prevent possible scratches and damage, this furniture **MUST** BE ASSEMBLED BY TWO PEOPLE on a soft surface such as a blanket or carpet.

#### Components and Hardware List Table Top Leaf Leg Assembly **B**ottom Stretcher

(**G**)



18 pcs.

5/16" x 19\*2mm

(F)

1 pc.





(H)

18 pcs.



Trestle Dining Table



14 pcs.

(I)

4 pcs.





STEP 1:

(E)



Riverside

F U R N I T U R E

email: info@riverside-furniture.com

# **C**ora **D**ining Room **A**ssembly Instructions

Made in Viet Nam

37253 - Trestle **D**ining Table

# STEP 2:



# STEP 3:



Riverside

email: info@riverside-furniture.com

Cora
Dining Room
Assembly Instructions

Made in Viet Nam

37253 - Trestle **D**ining Table

STEP 4:



STEP 5:



STEP 6: