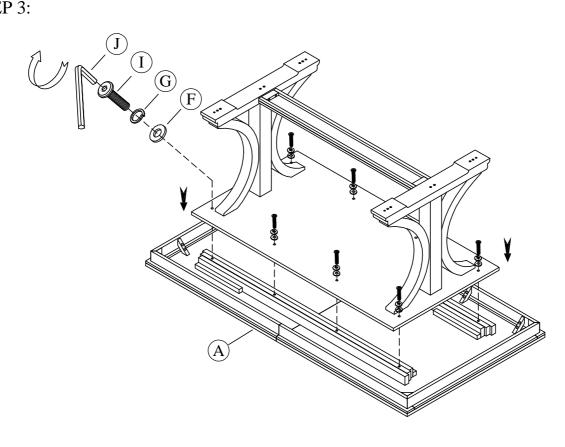

# STEP 3:

Riverside

email: info@riverside-furniture.com

Cora
Dining Room
Assembly Instructions

Made in Viet Nam

37253 - Trestle **D**ining Table

STEP 4:

STEP 5: