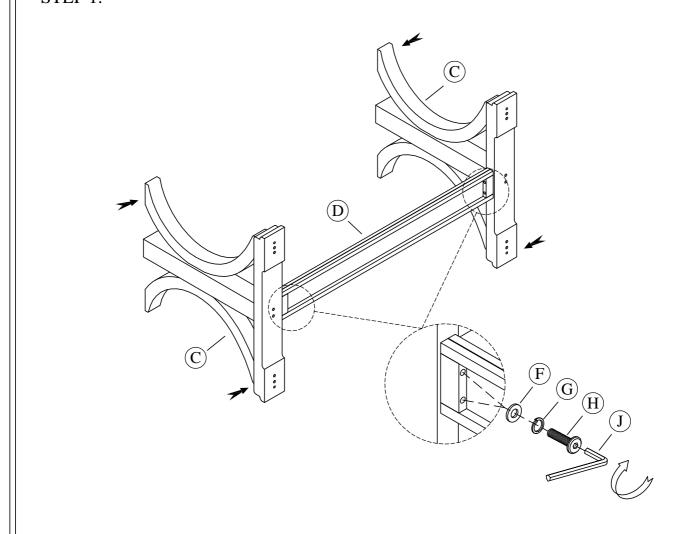

Trestle Dining Table

14 pcs.

(I)

4 pcs.

STEP 1:

(E)

Riverside

F U R N I T U R E