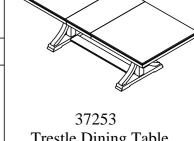

Trestle Dining Table

14 pcs.

(I)

4 pcs.

STEP 1:

(E)

Riverside

F U R N I T U R E

# **C**ora **D**ining Room **A**ssembly Instructions

Made in Viet Nam

37253 - Trestle **D**ining Table