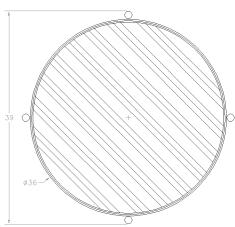

## **CIBOLO** Ottoman

Item Number:

#67222-0

Cushion:

#222

Material:

Wrought Aluminum

Dimensions:

W39" D39" H15.25"

Weight:

48 lbs.

Warranty: (Retail)

Limited 20 Year Structural (frame)

Limited 5 Year Finish Limited 2 Year Cushion

Limited 2 year Component Parts

Features: