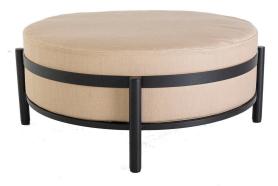

## **CIBOLO** Ottoman

Item Number:

#67222-0

Cushion:

#222

Material:

Wrought Aluminum

Dimensions:

W39" D39" H15.25"

Weight:

48 lbs.

Warranty: (Retail)

Limited 20 Year Structural (frame)

Limited 5 Year Finish Limited 2 Year Cushion

Limited 2 year Component Parts

Features:

-Super-Polyester Powder Coating

-UV Resistant

-DuPont Delrin Glides (COM1248)

COM Yardage:

3.25 yards

\*Based on 54" wide plain fabric w/ no repeat railroad, or centering. Contact sales@owlee.com for custom fabric quote.