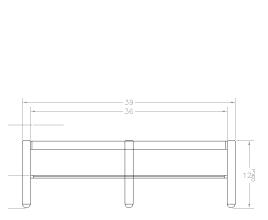

## **CIBOLO** Ottoman

Item Number:

#67222-0

Cushion:

#222

Material:

Wrought Aluminum

Dimensions:

W39" D39" H15.25"

Weight:

48 lbs.

Warranty: (Retail)

Limited 20 Year Structural (frame)

Limited 5 Year Finish Limited 2 Year Cushion

Limited 2 year Component Parts

Features: