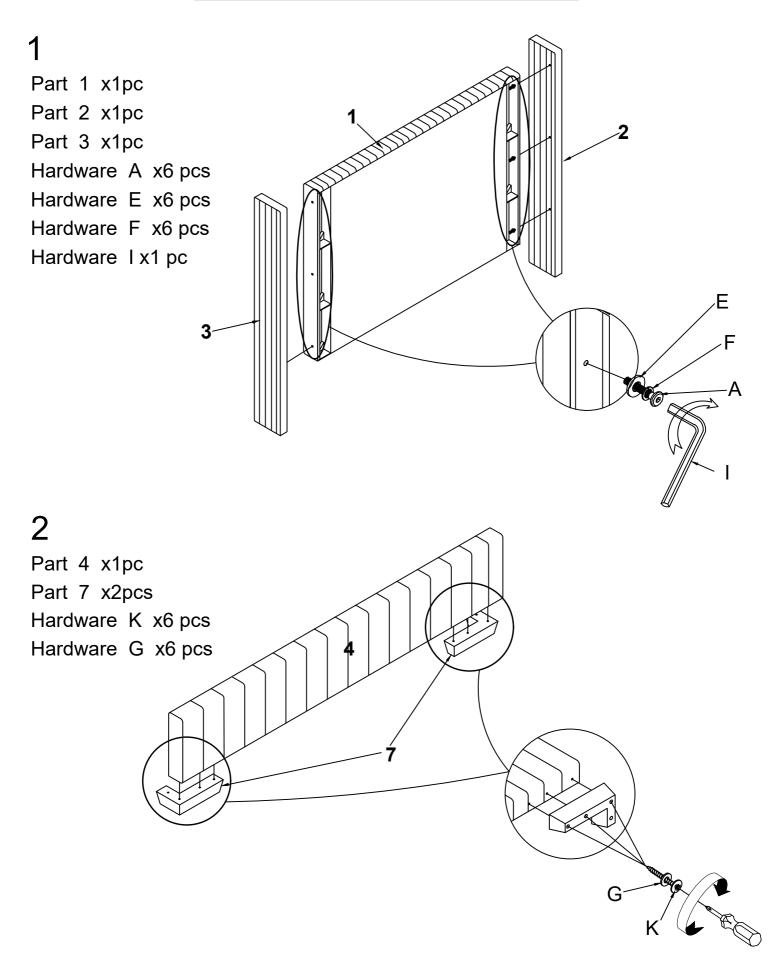

| HARDWARE                                   |                                          |                                      |  |
|--------------------------------------------|------------------------------------------|--------------------------------------|--|
| Α                                          | В                                        | С                                    |  |
|                                            |                                          | 0                                    |  |
| Long Bolt<br>Ø5/16"x50mm<br>6pcs           | Full-thread bolt<br>Ø 5/16"X88mm<br>8pcs | Curve Washer<br>Ø 5/16"X88mm<br>8pcs |  |
| D                                          | E                                        | F                                    |  |
|                                            | 0                                        | <u>G</u>                             |  |
| Full-thread bolt<br>16mmx13mmx13mm<br>8pcs | Flat Washer<br>Ø5/16-RBW<br>6pcs         | Spring Washer<br>Ø5/16-RBW<br>6pcs   |  |
| G                                          | н                                        | I                                    |  |
| 0                                          |                                          |                                      |  |
| Flat Washer<br>Ø1/4                        | Open wrench<br>(12mm)                    | Allen Key                            |  |
| 8pcs                                       | <b>1</b> pc                              | 1рс                                  |  |
| L                                          | к                                        |                                      |  |
| (#)<br>                                    |                                          |                                      |  |
| Screw M4x30mm<br>12pcs                     | Screw M4x50mm<br>8pcs                    |                                      |  |