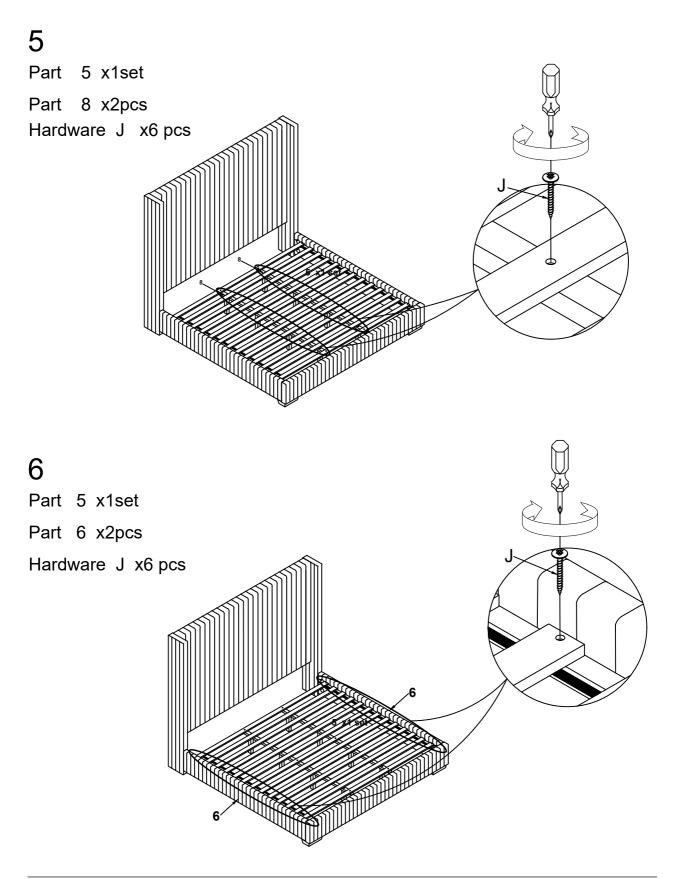

| Allen Key                            |  |
| 8pcs                                       | <b>1</b> pc                              | 1рс                                  |  |
| L                                          | к                                        |                                      |  |
| (#)<br>                                    |                                          |                                      |  |
| Screw M4x30mm<br>12pcs                     | Screw M4x50mm<br>8pcs                    |                                      |  |



# 3

Part 2 x1pc Part 3 x1pc Part 4 x1pc Part 6 x2pcs Part 7 x2pcs Hardware B x8 pcs Hardware C x8 pcs Hardware D x8 pcs Hardware H x1 pc Hardware K x2 pcs Hardware G x2 pcs



# 4

Part 8 x2pcs Part 9 x8pcs





7



## This product is intended for RESIDENTIAL USE ONLY and not for commercial use.