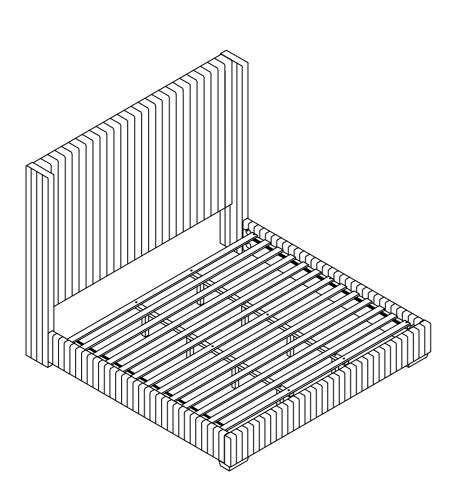

MODEL #

## **FM7120EK**

### **Questions?**

GIVE US CALL: 1-888-980-5122 MON-FRI 8:30AM - 5:30PM (PST)

## **TOOLS REQUIRED**

Screwdriver (Not Included)







## ASSEMBLY RATING



The Assembly Rating is a 5-point system showing the level of effort needed to assemble a specific product.





Thank you for your purchase!

We hope you enjoy this new addition to your home for many years to come.

Our commitment to providing quality products does not simply end when you purchase our product. We fully stand behind our products from start to finish. Our customer service department is available Monday - Friday 8:30 AM - 5:30 PM Pacific Time and can help with assembly questions as well as, if necessary, replacing damaged or missing parts. To help expedite our service, please have these assembly instructions readily available, along with your order receipt.





#### Are you missing anything?

Double-check all parts, hardware and accessories listed