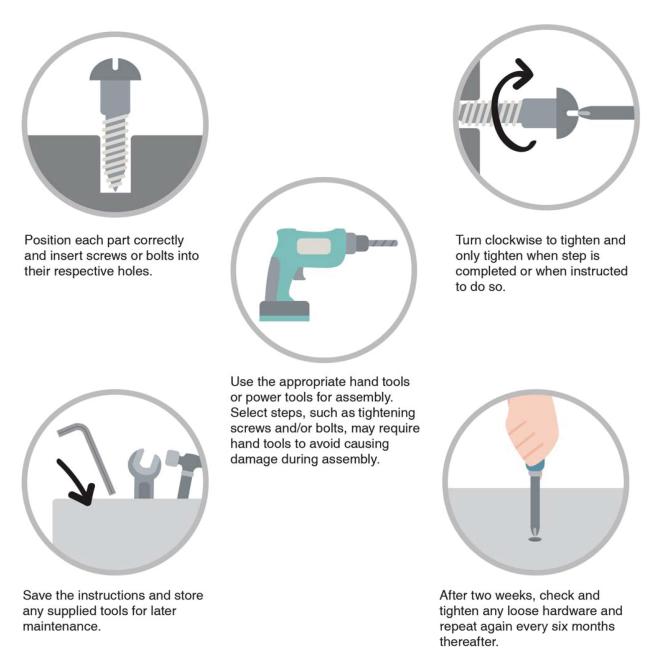

#### Are you missing anything?

Double-check all parts, hardware and accessories listed are all acccounted for.

### Should we send any replacements?

Are there any irregularities or flaws in the parts? We can send replacements!

| HARDWARE                                   |                                          |                                      |  |
|--------------------------------------------|------------------------------------------|--------------------------------------|--|
| Α                                          | В                                        | С                                    |  |
|                                            |                                          | 0                                    |  |
| Long Bolt<br>Ø5/16"x50mm<br>6pcs           | Full-thread bolt<br>Ø 5/16"X88mm<br>8pcs | Curve Washer<br>Ø 5/16"X88mm<br>8pcs |  |
| D                                          | E                                        | F                                    |  |
|                                            | 0                                        | <u>G</u>                             |  |
| Full-thread bolt<br>16mmx13mmx13mm<br>8pcs | Flat Washer<br>Ø5/16-RBW<br>6pcs         | Spring Washer<br>Ø5/16-RBW<br>6pcs   |  |
| G                                          | н                                        | I                                    |  |
| 0                                          |                                          |                                      |  |
| Flat Washer<br>Ø1/4                        | Open wrench<br>(12mm)                    | Allen Key                            |  |
| 8pcs                                       | <b>1</b> pc                              | 1рс                                  |  |
| L                                          | к                                        |                                      |  |
| (#)<br>                                    |                                          |                                      |  |
| Screw M4x30mm<br>12pcs                     | Screw M4x50mm<br>8pcs                    |                                      |  |

# 3

Part 2 x1pc Part 3 x1pc Part 4 x1pc Part 6 x2pcs Part 7 x2pcs Hardware B x8 pcs Hardware C x8 pcs Hardware D x8 pcs Hardware H x1 pc Hardware K x2 pcs Hardware G x2 pcs

# 4

Part 8 x2pcs Part 9 x8pcs

7