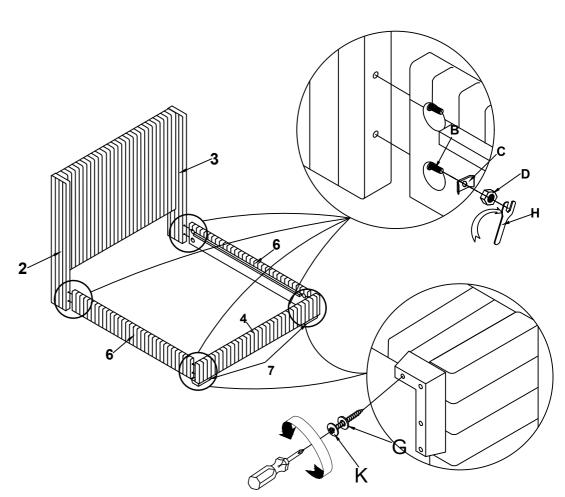

# 3

Part 2 x1pc Part 3 x1pc Part 4 x1pc Part 6 x2pcs Part 7 x2pcs Hardware B x8 pcs Hardware C x8 pcs Hardware D x8 pcs Hardware H x1 pc Hardware K x2 pcs Hardware G x2 pcs