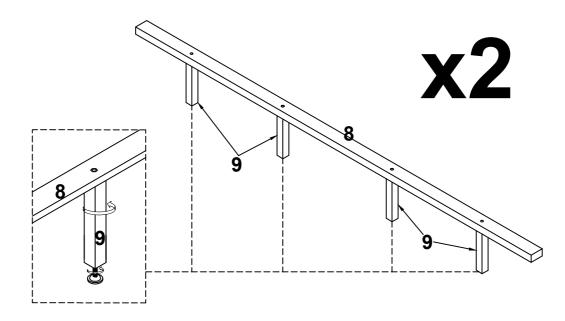

| Allen Key                            |  |
| 8pcs                                       | <b>1</b> pc                              | 1рс                                  |  |
| L                                          | к                                        |                                      |  |
| (#)<br>                                    |                                          |                                      |  |
| Screw M4x30mm<br>12pcs                     | Screw M4x50mm<br>8pcs                    |                                      |  |



# 3

Part 2 x1pc Part 3 x1pc Part 4 x1pc Part 6 x2pcs Part 7 x2pcs Hardware B x8 pcs Hardware C x8 pcs Hardware D x8 pcs Hardware H x1 pc Hardware K x2 pcs Hardware G x2 pcs



# 4

Part 8 x2pcs Part 9 x8pcs





7



## This product is intended for RESIDENTIAL USE ONLY and not for commercial use.