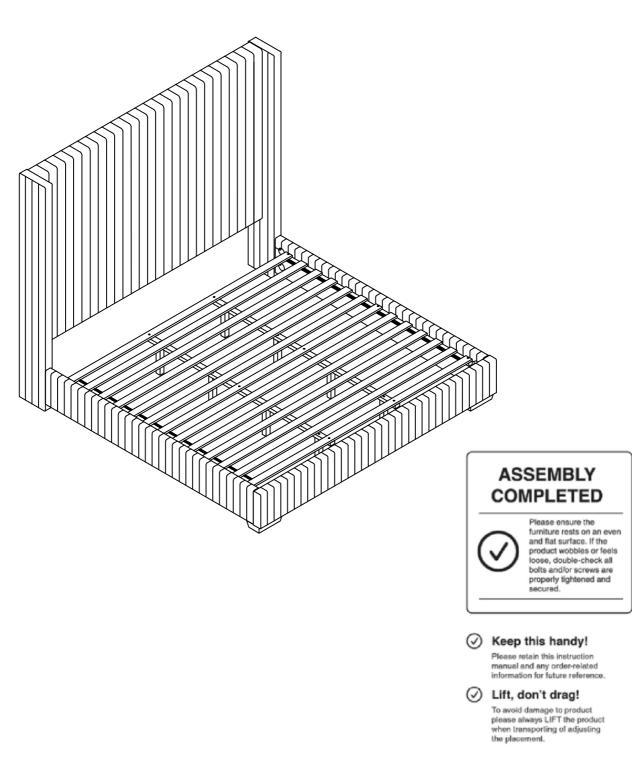

## Flat Surface

Make sure the furniture rests on a flat and level surface with each leg evenly touching the floor.