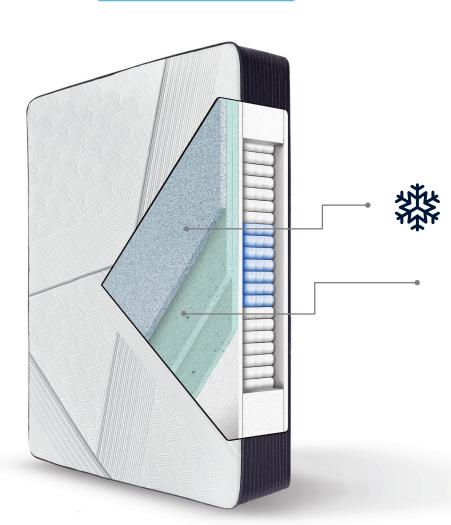

#### **Cold Touch™ Cover**

This breathable knit cover gives you an instant coolto-the-touch sensation the moment you lie down.

## **Carbon Fiber Memory Foam**

Carbon fibers embedded in the foam channel heat away from your body and provide exceptional strength for back and neck support.

### iComfort® Gel Memory Foam

A fusion of cooling gel within premium memory foam, this special blend promotes cooling by increasing airflow and dissipating heat.

# 1250 iComfort<sup>®</sup> Hybrid Support<sup>™</sup> System with BestEdge<sup>®</sup> Foam Encasement and Lumbar Support Core

In this advanced innerspring system, individually wrapped coils work independently to conform to every curve of your body and provide durable support.