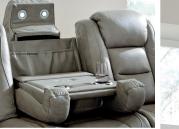

## Features:

- Leather Match upholstery
- Due to its natural origin, real leather can show individual characteristics
- such as healed scars, growth marks, grain variation and shade variation
- Natural variations make each hide unique and do not detract from the wearing qualities of leather
- Frame constructions have been rigorously tested to simulate the home and transportation environments for improved durability
- Frame components are secured with combinations of glue, blocks, interlocking panels and staples
- All fabrics are pre-approved for wearability and durability against AHFA standards
- Cushions are constructed of low melt fiber wrapped over high quality foam
- Features metal drop-in unitized seat box for strength and durability
- All metal construction to the floor for strength and durability
- The reclining mechanism features infinite positions for comfort
- Features nail head details
- This collection features Power Adjustable Headrests, Extended Ottoman & Power Lumbar support
- The power control features Seating Adjustments along with both USB Charging Port and Wireless Phone Charging compartment
- Collection features cup holders and flip up padded armrests with hidden storage
- Flip up LED light under the center seat headrest of the Sofa
- Sofa features a center Drop Down Table with magazine storage and 2 cup holders
- Loveseat features console storage along with 2 cup holders