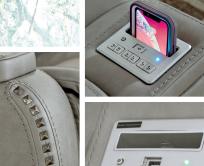

## Features:

- Leather Match upholstery
- Due to its natural origin, real leather can show individual characteristics
- such as healed scars, growth marks, grain variation and shade variation
- Natural variations make each hide unique and do not detract from the wearing qualities of leather
- Frame constructions have been rigorously tested to simulate the home and transportation environments for improved durability
- Frame components are secured with combinations of glue, blocks, interlocking panels and staples
- All fabrics are pre-approved for wearability and durability against AHFA standards
- Cushions are constructed of low melt fiber wrapped over high quality foam
- Features metal drop-in unitized seat box for strength and durability
- All metal construction to the floor for strength and durability
- The reclining mechanism features infinite positions for comfort
- Features nail head details
- This collection features Power Adjustable Headrests, Extended Ottoman & Power Lumbar support
- The power control features Seating Adjustments along with both USB Charging Port and Wireless Phone Charging compartment
- Collection features cup holders and flip up padded armrests with hidden storage
- Flip up LED light under the center seat headrest of the Sofa
- Sofa features a center Drop Down Table with magazine storage and 2 cup holders
- Loveseat features console storage along with 2 cup holders