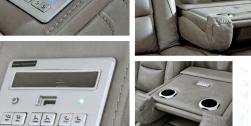

## Features:

- Leather Match upholstery
- Due to its natural origin, real leather can show individual characteristics
- such as healed scars, growth marks, grain variation and shade variation
- Natural variations make each hide unique and do not detract from the wearing qualities of leather
- Frame constructions have been rigorously tested to simulate the home and transportation environments for improved durability
- Frame components are secured with combinations of glue, blocks, interlocking panels and staples
- All fabrics are pre-approved for wearability and durability against AHFA standards
- Cushions are constructed of low melt fiber wrapped over high quality foam
- Features metal drop-in unitized seat box for strength and durability
- All metal construction to the floor for strength and durability
- The reclining mechanism features infinite positions for comfort
- Features nail head details
- This collection features Power Adjustable Headrests, Extended Ottoman & Power Lumbar support
- The power control features Seating Adjustments along with both USB Charging Port and Wireless Phone Charging compartment
- Collection features cup holders and flip up padded armrests with hidden storage
- Flip up LED light under the center seat headrest of the Sofa
- Sofa features a center Drop Down Table with magazine storage and 2 cup holders
- Loveseat features console storage along with 2 cup holders