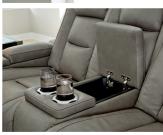

## Features:

- Leather Match upholstery
- Due to its natural origin, real leather can show individual characteristics
- such as healed scars, growth marks, grain variation and shade variation
- Natural variations make each hide unique and do not detract from the wearing qualities of leather
- Frame constructions have been rigorously tested to simulate the home and transportation environments for improved durability
- Frame components are secured with combinations of glue, blocks, interlocking panels and staples
- All fabrics are pre-approved for wearability and durability against AHFA standards
- Cushions are constructed of low melt fiber wrapped over high quality foam
- Features metal drop-in unitized seat box for strength and durability
- All metal construction to the floor for strength and durability
- The reclining mechanism features infinite positions for comfort
- Features nail head details
- This collection features Power Adjustable Headrests, Extended Ottoman & Power Lumbar support
- The power control features Seating Adjustments along with both USB Charging Port and Wireless Phone Charging compartment
- Collection features cup holders and flip up padded armrests with hidden storage
- Flip up LED light under the center seat headrest of the Sofa
- Sofa features a center Drop Down Table with magazine storage and 2 cup holders
- Loveseat features console storage along with 2 cup holders