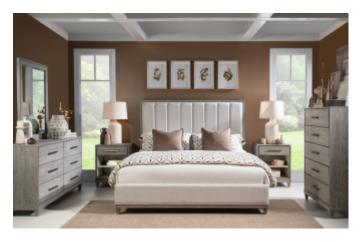

Open Night Stand Collection: Artesia 3570 Item #: 3570-3101

1 drawer, 1 glass framed shelf, wire management opening, LED light, 2 USBs on back



Open Night Stand Collection: Artesia 3570 Item #: 3570-3101

1 drawer, 1 glass framed shelf, wire management

opening, LED light, 2 USBs on back



Open Night Stand Collection: Artesia 3570 Item #: 3570-3101

1 drawer, 1 glass framed shelf, wire management opening, LED light, 2 USBs on back



Open Night Stand Collection: Artesia 3570 Item #: 3570-3101

1 drawer, 1 glass framed shelf, wire management opening, LED light, 2 USBs on back



Open Night Stand Collection: Artesia 3570 Item #: 3570-3101

## 1 drawer, 1 glass framed shelf, wire management opening, LED light, 2 USBs on back

Print Item