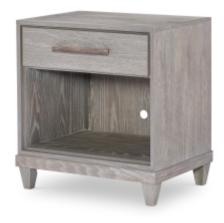

Open Night Stand Collection: Artesia 3570 Item #: 3570-3101

1 drawer, 1 glass framed shelf, wire management opening, LED light, 2 USBs on back

Open Night Stand Collection: Artesia 3570 Item #: 3570-3101

1 drawer, 1 glass framed shelf, wire management

opening, LED light, 2 USBs on back

Open Night Stand Collection: Artesia 3570 Item #: 3570-3101

1 drawer, 1 glass framed shelf, wire management opening, LED light, 2 USBs on back

## 1 drawer, 1 glass framed shelf, wire management opening, LED light, 2 USBs on back

Print Item