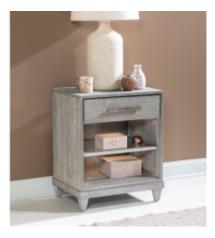

Open Night Stand Collection: Artesia 3570 Item #: 3570-3101

1 drawer, 1 glass framed shelf, wire management opening, LED light, 2 USBs on back

Open Night Stand Collection: Artesia 3570 Item #: 3570-3101

1 drawer, 1 glass framed shelf, wire management

opening, LED light, 2 USBs on back

Open Night Stand Collection: Artesia 3570 Item #: 3570-3101

1 drawer, 1 glass framed shelf, wire management opening, LED light, 2 USBs on back

## 1 drawer, 1 glass framed shelf, wire management opening, LED light, 2 USBs on back

Print Item