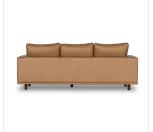

# Overview

Performance-grade leather brings surprising livability to a show-stopping silhouette. Pristinely tailored upholstery with clean track arms and loose feather-blend cushioning for total comfort. Performance fabrics are specially created to withstand spills, stains, high traffic and wear, ensuring long-term comfort and unmatched durability. Cushions not reversible.

## **Overall Dimensions**

87.00"w x 39.50"d x 35.00"h

#### Colors

Nantucket Taupe, Aged Sienna