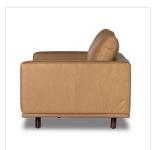

# Overview

Performance-grade leather brings surprising livability to a show-stopping silhouette. Pristinely tailored upholstery with clean track arms and loose feather-blend cushioning for total comfort. Performance fabrics are specially created to withstand spills, stains, high traffic and wear, ensuring long-term comfort and unmatched durability. Cushions not reversible.

## **Overall Dimensions**

87.00"w x 39.50"d x 35.00"h

#### Materials

Top Grain Leather, Solid Rosa Morada, Pine Plywood