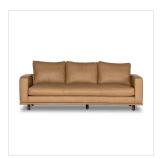

# Dom Sofa

Nantucket Taupe • 102882-021

# Overview

Performance-grade leather brings surprising livability to a show-stopping silhouette. Pristinely tailored upholstery with clean track arms and loose feather-blend cushioning for total comfort. Performance fabrics are specially created to withstand spills, stains, high traffic and wear, ensuring long-term comfort and unmatched durability. Cushions not reversible.

## **Overall Dimensions**

87.00"w x 39.50"d x 35.00"h

#### Colors

Nantucket Taupe, Aged Sienna

#### Materials

Top Grain Leather, Solid Rosa Morada, Pine Plywood

#### **Fabric**

Performance