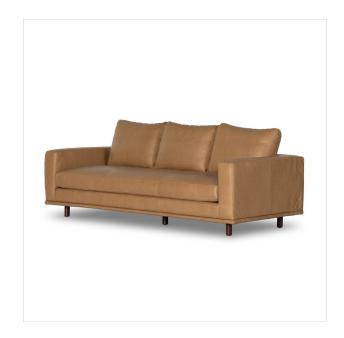

# Dom Sofa

Nantucket Taupe • 102882-021

# Overview

Performance-grade leather brings surprising livability to a show-stopping silhouette. Pristinely tailored upholstery with clean track arms and loose feather-blend cushioning for total comfort. Performance fabrics are specially created to withstand spills, stains, high traffic and wear, ensuring long-term comfort and unmatched durability. Cushions not reversible.

## **Overall Dimensions**

87.00"w x 39.50"d x 35.00"h

#### Colors

Nantucket Taupe, Aged Sienna

#### Materials

Top Grain Leather, Solid Rosa Morada, Pine Plywood

#### **Fabric**

Performance