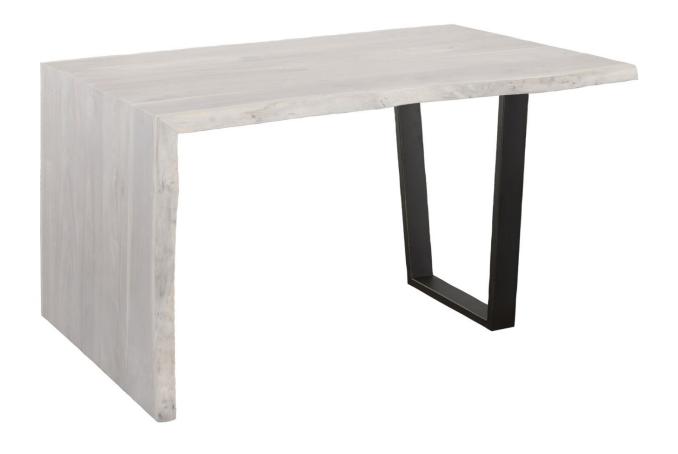

# Blonde Crotch Cut Walnut 54" Waterfall Desk

T-BE54-WD **Live Edge** 

## Blonde Crotch Cut Walnut 54" Waterfall Desk T-BE54-WD

Live Edge

### Description

Our American Walnut Live Edge tops feature a beautiful natural grain underneath a bleached color palette. American Walnut is our finest domestic wood species selection. Featuring a Crotch Walnut cut reveals the grain buckle unique to this species and showcases the unique beauty and character of the feathered, irregular grain. Our proprietary bleaching process is both environmentally safe and safe to apply. The white whiping glaze and alcohol based solution is hand-wiped to the natural wood to enhance the individual grain character of each slab of live edge. Our top coat application is a modified conversion varnish to protect and enhance the organic beauty of the solid wood.

#### Details

Additional info Natural American Walnut with a trapezoid metal base finsihed in Bronze.

Materials Crotch Walnut & Metal

Finish Blonde Walnut
Finish options Not Available

Cube 48.86
Weight (lbs) 210
Country of origin USA