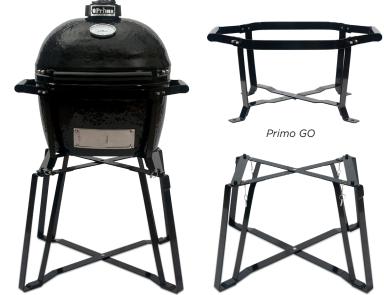

## About the Primo GO

The **Primo GO** for the Oval JR 200 grill is a two-piece cradle and base that offers portability and at-home use without the need for a grill table or cart.

Insert the Oval JR 200 in the **Primo GO**, then easily detach it from the **GO Base** by removing the four pins for maximum portability. A team of two can easily use the sturdy carry handles on the **Primo GO** to transport it.

The **Primo GO** can be used on a truck tailgate, on a picnic table, or even at ground level on a stadium parking lot. Bring along the Primo **GO Base** for standalone use.

The Primo GO, GO Base and the Oval JR 200 grill are all sold separately.

The Primo Oval JR 200 with the Primo GO and GO Base. Primo GO Base