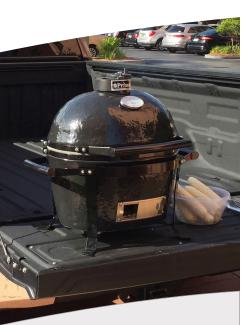

## Introducing the New Primo GO

Portable and At-Home Cradle and Base for the Oval JR 200.

## About the Primo GO

The **Primo GO** for the Oval JR 200 grill is a two-piece cradle and base that offers portability and at-home use without the need for a grill table or cart.

Insert the Oval JR 200 in the **Primo GO**, then easily detach it from the **GO Base** by removing the four pins for maximum portability. A team of two can easily use the sturdy carry handles on the **Primo GO** to transport it.

The **Primo GO** can be used on a truck tailgate, on a picnic table, or even at ground level on a stadium parking lot. Bring along the Primo **GO Base** for standalone use.

The Primo GO, GO Base and the Oval JR 200 grill are all sold separately.