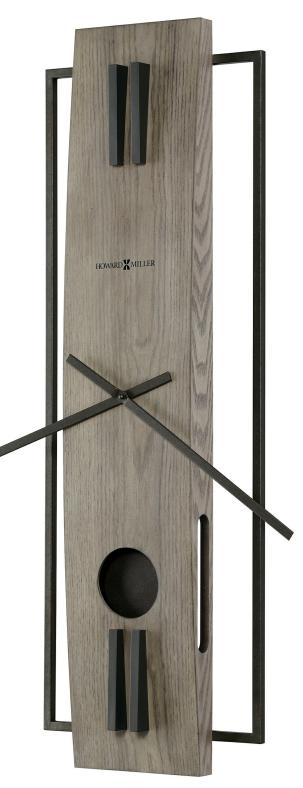

Enhancing life at home.<sup>™</sup>

| Name: HARWOOD  |              |
|----------------|--------------|
| SKU            | 625761       |
| Wood Finish    | Seaside Grey |
| Clock Movement | Quartz       |
| Product Width  | 12.75        |
| Product Depth  | 3.5          |
| Product Height | 37.0         |
| Product Weight | 5.36         |