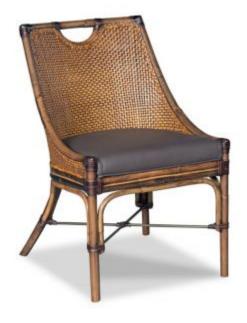

## Bali Dining Chair

SKU 7275-22

## Description

Designed in the spirit of 19th century Regency originals with top grain woven leather back that is fitted with a pierced demi lune handle. The seat is adorned with a loose cushion upholstered with leather.

| S | bed | cific | atio  | n |
|---|-----|-------|-------|---|
| ~ |     |       | acioi |   |

| Width                                   | 22"                                               |
|-----------------------------------------|---------------------------------------------------|
| Depth                                   | 25"                                               |
| Height                                  | 34.5"                                             |
| Material                                | Natural unpeeled Rattan with Handwoven<br>Leather |
| Seat                                    | 18.5" W x 18.5" D x 19.5" H                       |
| Finishes                                |                                                   |
| 22 Dark Chateau Finish<br>Brown Leather |                                                   |
| Notes                                   |                                                   |