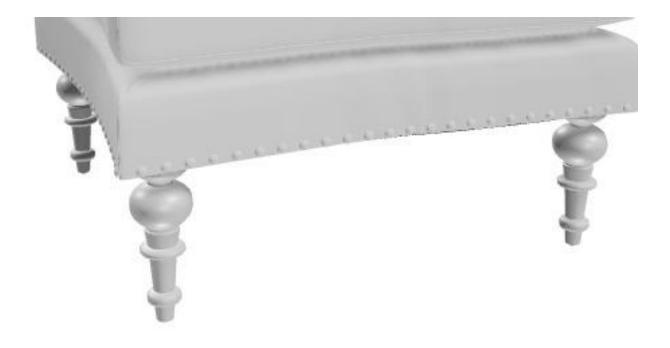

## Description

A classic comfy ottoman with handsome details such as a curved shape on all four sides, nail head trim, and tall turned legs. This style features Paula's exclusive Down Blend seating for plush and supportive comfort. The matching chair showcases pleated arms, a curved front rail, and a timeless silhouette. Pair them together for a cohesive and inviting look. Also available without nails.