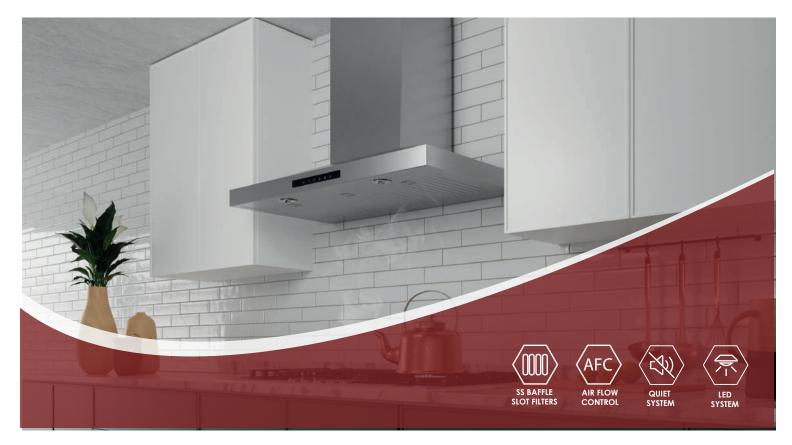

Exceptional Brands and Service Since 1971

With a gently tapered stainless steel canopy that measures only 5" high, this model conveys understated elegance.

Available in 30" or 36" widths, its features include a powerful 600 CFM blower, LED lighting with dimmable feature, stainless steel baffle slot filters and a black panel touch control that delivers convenience and safety.

## PLUS FEATURES

QUIET SYSTEM - Specialized technology that allows reducing sound levels of your hood, which can effectively decrease noise by more than 35%.

AIR FLOW CONTROL - AFC technology enables the user to reduce the maximum blower CFM achieving <300 CFMs,to meet local code requirements.

LED LIGHTING - High Quality LED with 20.000 hours of lifespan allows a significant energy saving.

STAINLESS STEEL BAFFLE SLOT FILTERS - With a baffle shape and a mesh backing, it allows airflow while preventing grease from passing through. Grease is collected in the baffle cavities with high capacity.