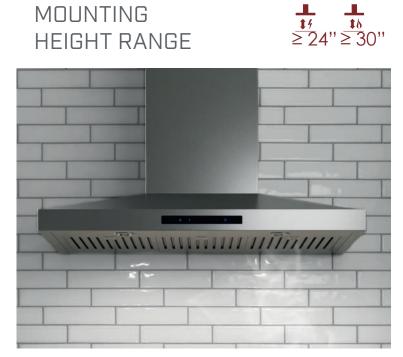

## **SPECIFICATIONS**

| Width:                                             | 30" Unit                                                                                                                                                                                                             | 36" Unit                                       |
|----------------------------------------------------|----------------------------------------------------------------------------------------------------------------------------------------------------------------------------------------------------------------------|------------------------------------------------|
| Model:                                             | PCHLC630SS                                                                                                                                                                                                           | PCHLC636SS                                     |
| Dimensions:                                        | 30"W x 19 11/16"D x 5" H                                                                                                                                                                                             | 36"W x 19 11/16"D x 5" H                       |
| Blower Type(internal):**                           | 600 CFM(4-speed)                                                                                                                                                                                                     | 600 CFM(4-speed)                               |
| Noise (sones):**                                   | 1.5 - 6.8 Sones                                                                                                                                                                                                      | 1.5 - 6.8 Sones                                |
| Finish:                                            | Stainless Steel                                                                                                                                                                                                      | Stainless Steel                                |
| Controls:                                          | Black Panel Touch Control                                                                                                                                                                                            | Black Panel Touch Control                      |
| Illumination:<br>(replaceable lamps 2 intensities) | 2 LED, 2.1 Watts 4000 KELVIN<br>180 LUMEN/Lamp                                                                                                                                                                       | 2 LED, 2.1 Watts 4000 KELVIN<br>180 LUMEN/Lamp |
| Grease Filter:                                     | (2) Stainless Steel Baffle Slot Filters                                                                                                                                                                              | (3) Stainless Steel Baffle Slot Filters        |
| Duct Transition:                                   | 6" Round with Backdraft<br>Damper (top only)                                                                                                                                                                         | 6" Round with Backdraft<br>Damper (top only)   |
| Installation Type:                                 | Ducted or Recirculating with Kit                                                                                                                                                                                     | Ducted or Recirculating with Kit               |
| Mounting Height Range:                             | Electric ≥ 24", Gas ≥ 30"                                                                                                                                                                                            | Electric ≥ 24", Gas ≥ 30"                      |
| Electrical:                                        | 120V - 60 Hz, 450 Watts                                                                                                                                                                                              | 120V - 60 Hz, 495 Watts                        |
| ACCESSORIES: Long Chimney Ext.  Recirculating Kit: | ACC01935 - Reaches 7'9" - 10'9" (ducted), 8'1" - 11'1" (recirculating) ACC02785 - Reaches 8'8" - 12'4" (ducted), 9'0" - 12'8" (recirculating) ACC0102875 (Contains 6" Deflector and 3 Flat Carbon Filters and Clips) |                                                |
| INSTALL HEIGHTS:<br>Standard duct covers:          | Reach ceilling hights of 7'0"- 9'2" (ducted), 7'5" - 9'6" (recirculating)                                                                                                                                            |                                                |
| WARRANTY:                                          | Two (2) years parts & in-home labor                                                                                                                                                                                  |                                                |