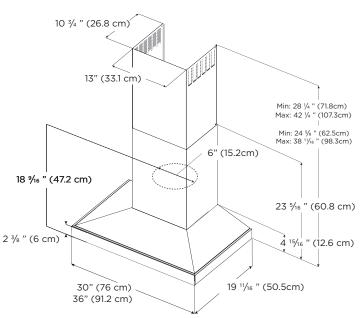

## **SPECIFICATIONS**

| Width:                                             | 30" Unit                                                                                                                                                                                                             | 36" Unit                                       |
|----------------------------------------------------|----------------------------------------------------------------------------------------------------------------------------------------------------------------------------------------------------------------------|------------------------------------------------|
| Model:                                             | PCHLC630SS                                                                                                                                                                                                           | PCHLC636SS                                     |
| Dimensions:                                        | 30"W x 19 11/16"D x 5" H                                                                                                                                                                                             | 36"W x 19 11/16"D x 5" H                       |
| Blower Type(internal):**                           | 600 CFM(4-speed)                                                                                                                                                                                                     | 600 CFM(4-speed)                               |
| Noise (sones):**                                   | 1.5 - 6.8 Sones                                                                                                                                                                                                      | 1.5 - 6.8 Sones                                |
| Finish:                                            | Stainless Steel                                                                                                                                                                                                      | Stainless Steel                                |
| Controls:                                          | Black Panel Touch Control                                                                                                                                                                                            | Black Panel Touch Control                      |
| Illumination:<br>(replaceable lamps 2 intensities) | 2 LED, 2.1 Watts 4000 KELVIN<br>180 LUMEN/Lamp                                                                                                                                                                       | 2 LED, 2.1 Watts 4000 KELVIN<br>180 LUMEN/Lamp |
| Grease Filter:                                     | (2) Stainless Steel Baffle Slot Filters                                                                                                                                                                              | (3) Stainless Steel Baffle Slot Filters        |
| Duct Transition:                                   | 6" Round with Backdraft<br>Damper (top only)                                                                                                                                                                         | 6" Round with Backdraft<br>Damper (top only)   |
| Installation Type:                                 | Ducted or Recirculating with Kit                                                                                                                                                                                     | Ducted or Recirculating with Kit               |
| Mounting Height Range:                             | Electric ≥ 24", Gas ≥ 30"                                                                                                                                                                                            | Electric ≥ 24", Gas ≥ 30"                      |
| Electrical:                                        | 120V - 60 Hz, 450 Watts                                                                                                                                                                                              | 120V - 60 Hz, 495 Watts                        |
| ACCESSORIES: Long Chimney Ext.  Recirculating Kit: | ACC01935 - Reaches 7'9" - 10'9" (ducted), 8'1" - 11'1" (recirculating) ACC02785 - Reaches 8'8" - 12'4" (ducted), 9'0" - 12'8" (recirculating) ACC0102875 (Contains 6" Deflector and 3 Flat Carbon Filters and Clips) |                                                |
| INSTALL HEIGHTS:<br>Standard duct covers:          | Reach ceilling hights of 7'0"- 9'2" (ducted), 7'5" - 9'6" (recirculating)                                                                                                                                            |                                                |
| WARRANTY:                                          | Two (2) years parts & in-home labor                                                                                                                                                                                  |                                                |