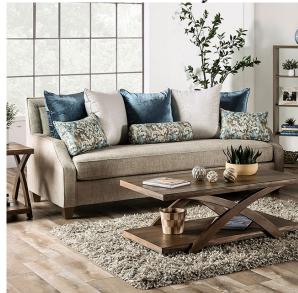

## **CATARINA**

SOFA | SM2287-SF

## **DETAILS:**

With a larger weave and underlying metallic fiber, the shabby chic chenille fabric is an irresistible addition to this transitional piece that provides comfort above all. Every element--from the padded single cushion seat and back to the lowered armrests--emphasizes the carefree and relaxed lifestyle. Oversized pillows filled with hypo-allergenic synthetic down, combined with the extra bolster pillows in different colors, add to the bohemian appeal of this astounding piece of furniture.

Transitional Beige/Teal

Chenille, Solid Wood, Others Low Profile Track Arms
Plush Fabric w/ Metallic Fiber Bench-style Single Cushion

Weave Seating/Back

Pillows w/ Hypo-allergenic Frame Corner Blocked & Glued
Synthetic Down Welt Trim & Tapered Legs