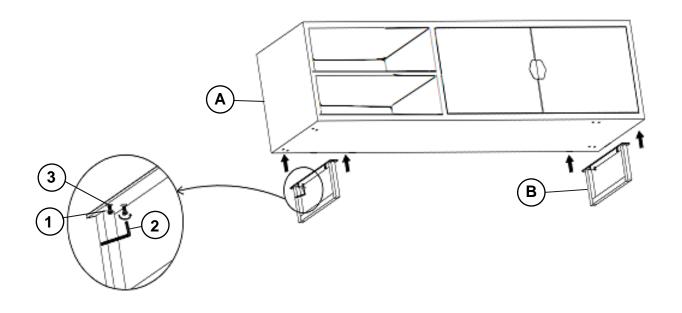

#### PARTS IDENTIFICATION

A TV CONSOLE

1PC

B LEG FRAME

2PCS

#### HARDWARE IDENTIFICATION

1 BOLT (8 X 20MM-BLK) 8PCS

2 ALLEN WRENCH (5 X 70MM-BLK) 1PC

3 FLAT WASHER (10 mm - BLK) 8PCS

## STEP 1