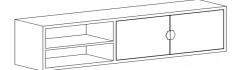

# ASSEMBLY INSTRUCTIONS COASTER FINE FURNITURE



Fine Furniture for every stage of life

703003 TV Console

**REVISION 0: 07/18/2023** 

PAGE 1 OF 3 COASTERF

### ITEM: 703003



#### **ASSEMBLY INSTRUCTIONS**

#### **ASSEMBLY TIPS:**

- 1. Remove hardware from box and sort by size.
- 2. Please check to see that all hardware and parts are present prior to start of assembly.
- 3. Please follow attached instructions in the same sequence as numbered to assure fast & easy assembly.



#### **WARNING!**

- 1. Don't attempt to repair or modify parts that are broken or defective. Please contact the store immediately.
- 2. This product is for home use only and not intended for commercial establishments.



ASSEMBLY TIME

**5 MINUTES** 

#### PARTS IDENTIFICATION

A TV CONSOLE



1PC

B LEG FRAME



2PCS

#### HARDWARE IDENTIFICATION

1 BOLT (8 X 20MM-BLK) 8PCS

2 ALLEN WRENCH (5 X 70MM-BLK) 1PC

3 FLAT WASHER (10 mm - BLK) 8PCS

## ITEM: **703003**

#### **ASSEMBLY INSTRUCTIONS**

# COASTER

## STEP 1



## STEP 2 COMPLETE





ITEM: 703003







Note: Dimension tolerance ± 5%