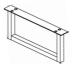

ASSEMBLY INSTRUCTIONS COASTER FINE FURNITURE



Fine Furniture for every stage of life

703003 TV Console

**REVISION 0: 07/18/2023** 

PAGE 1 OF 3 COASTERF

### ITEM: 703003



#### **ASSEMBLY INSTRUCTIONS**

#### **ASSEMBLY TIPS:**

- 1. Remove hardware from box and sort by size.
- 2. Please check to see that all hardware and parts are present prior to start of assembly.
- 3. Please follow attached instructions in the same sequence as numbered to assure fast & easy assembly.



#### **WARNING!**

- 1. Don't attempt to repair or modify parts that are broken or defective. Please contact the store immediately.
- 2. This product is for home use only and not intended for commercial establishments.



ASSEMBLY TIME

**5 MINUTES** 

#### PARTS IDENTIFICATION

A TV CONSOLE



1PC

B LEG FRAME



2PCS

#### HARDWARE IDENTIFICATION

1 BOLT (8 X 20MM-BLK) 8PCS

2 ALLEN WRENCH (5 X 70MM-BLK) 1PC

3 FLAT WASHER (10 mm - BLK) 8PCS

## ITEM: **703003**

#### **ASSEMBLY INSTRUCTIONS**

# COASTER

## STEP 1



## STEP 2 COMPLETE





ITEM: 703003







Note: Dimension tolerance ± 5%