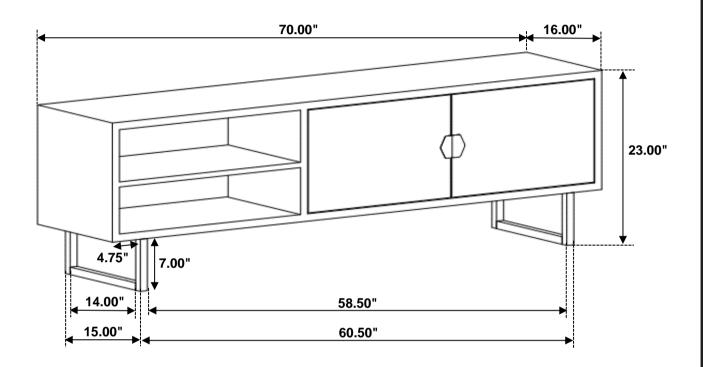

ware from box and sort by size.
- 2. Please check to see that all hardware and parts are present prior to start of assembly.
- 3. Please follow attached instructions in the same sequence as numbered to assure fast & easy assembly.



#### **WARNING!**

- 1. Don't attempt to repair or modify parts that are broken or defective. Please contact the store immediately.
- 2. This product is for home use only and not intended for commercial establishments.



ASSEMBLY TIME

**5 MINUTES** 

#### PARTS IDENTIFICATION

A TV CONSOLE



1PC

B LEG FRAME



2PCS

#### HARDWARE IDENTIFICATION

1 BOLT (8 X 20MM-BLK) 8PCS

2 ALLEN WRENCH (5 X 70MM-BLK) 1PC

3 FLAT WASHER (10 mm - BLK) 8PCS

## ITEM: **703003**

#### **ASSEMBLY INSTRUCTIONS**

# COASTER

## STEP 1



## STEP 2 COMPLETE





ITEM: 703003







Note: Dimension tolerance ± 5%