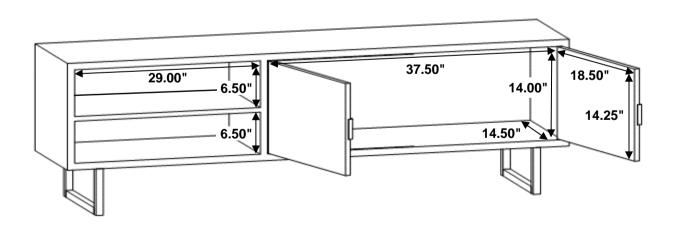

re from box and sort by size.
- 2. Please check to see that all hardware and parts are present prior to start of assembly.
- 3. Please follow attached instructions in the same sequence as numbered to assure fast & easy assembly.



#### **WARNING!**

- 1. Don't attempt to repair or modify parts that are broken or defective. Please contact the store immediately.
- 2. This product is for home use only and not intended for commercial establishments.



ASSEMBLY TIME

**5 MINUTES** 

#### PARTS IDENTIFICATION

A TV CONSOLE



1PC

B LEG FRAME



2PCS

#### HARDWARE IDENTIFICATION

1 BOLT (8 X 20MM-BLK) 8PCS

2 ALLEN WRENCH (5 X 70MM-BLK) 1PC

3 FLAT WASHER (10 mm - BLK) 8PCS

## ITEM: **703003**

#### **ASSEMBLY INSTRUCTIONS**

# COASTER

## STEP 1



## STEP 2 COMPLETE





ITEM: 703003







Note: Dimension tolerance ± 5%