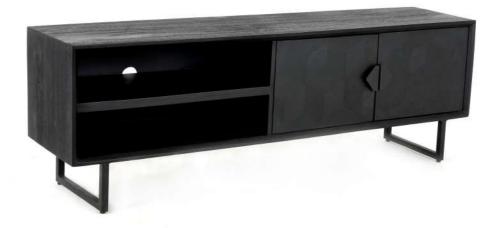

# ASSEMBLY INSTRUCTIONS COASTER FINE FURNITURE



Fine Furniture for every stage of life

703003 TV Console

**REVISION 0: 07/18/2023** 

PAGE 1 OF 3 COASTERF

### ITEM: 703003



#### **ASSEMBLY INSTRUCTIONS**

#### **ASSEMBLY TIPS:**

- 1. Remove hardware from box and sort by size.
- 2. Please check to see that all hardware and parts are present prior to start of assembly.
- 3. Please follow attached instructions in the same sequence as numbered to assure fast & easy assembly.



#### **WARNING!**

- 1. Don't attempt to repair or modify parts that are broken or defective. Please contact the store immediately.
- 2. This product is for home use only and not intended for commercial establishments.



ASSEMBLY TIME

**5 MINUTES** 

#### PARTS IDENTIFICATION

A TV CONSOLE



1PC

B LEG FRAME



2PCS

#### HARDWARE IDENTIFICATION

1 BOLT (8