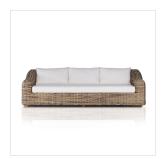

# Messina Outdoor Sofa

Venao Ivory • 233661-002

### Overview

Traditional heritage shape on a grand scale. An outdoor dining sofa is crafted from durable natural teak in a gorgeous, woven pattern highlighting the texture's natural highs and lows. Oversized with deep-seated comfort with loose pillows for the ultimate outdoor lounge. Cover or store indoors during inclement weather and when not in use.

#### **Overall Dimensions**

106.00"w x 41.50"d x 34.50"h

#### Colors

Venao Ivory, Natural Teak-FSC, Chunky Sand Woven

#### Materials

100% Olefin, Solid FSC®-Certified Teak, 100% Polyethylene