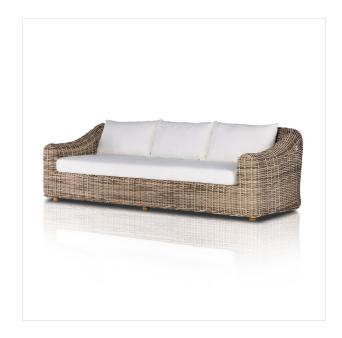

# Messina Outdoor Sofa

Venao Ivory • 233661-002

### Overview

Traditional heritage shape on a grand scale. An outdoor dining sofa is crafted from durable natural teak in a gorgeous, woven pattern highlighting the texture's natural highs and lows. Oversized with deep-seated comfort with loose pillows for the ultimate outdoor lounge. Cover or store indoors during inclement weather and when not in use.

#### **Overall Dimensions**

106.00"w x 41.50"d x 34.50"h

#### Colors

Venao Ivory, Natural Teak-FSC, Chunky Sand Woven

#### Materials

100% Olefin, Solid FSC®-Certified Teak, 100% Polyethylene