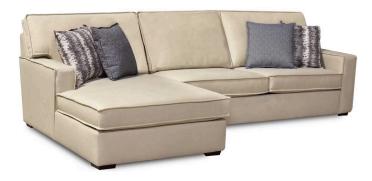

## V8L00R-SECT SECTIONAL

## **Alexvale**

www.alexvale.com

SKU: V8L00R-Sect
Type: Sectionals
Category: Living Room
Height: 39" (99.1 cm)
Seat Height: 20" (50.8 cm)
Motion Type: Stationary
Finish: Dark Brown
Brand: Alexvale

Construction: Back: Webbing, loose, poly fiber fill in a

channel bag, zipper access. Seat: Sinuous wire, block foam with poly fiber wrap, ventilated, reversible. Legs: 6"x5"x1.75" wood taper, screw-in. Pillows: 22" fiber fill. Optional upgrades: Frame Coil, Coil Cushion, feather blend