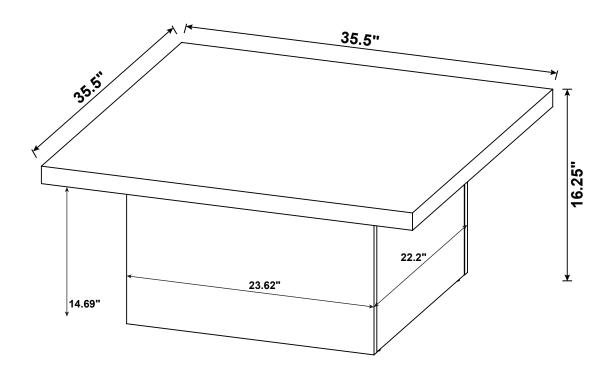

FICATION



## **HARDWARE IDENTIFICATION**

| Z  |                          |        |        |    |                         |        |        |
|----|--------------------------|--------|--------|----|-------------------------|--------|--------|
| NO | DESCRIPTION              | FIGURE | Q'TY   | NO | DESCRIPTION             | FIGURE | Q'TY   |
| 1  | GLUE 15g                 |        | 1 PC   | 4  | CAM LOCK<br>Ø15x12mm SR |        | 12 PCS |
| 2  | WOODEN DOWEL<br>Ø 8x30mm |        | 14 PCS | 5  | PLASTIC FEET<br>Ø15mm   |        | 4 PCS  |
| 3  | CAM BOLT<br>Ø7x35.5mm SR |        | 12 PCS | 6  | STICKER<br>Ø20mm        |        | 2 PCS  |

#### NOTE:

Phillips head screw driver is required in the assembly process; however, manufacturer does not provide this item.





# ITEM: 708068





Note: Dimension tolerance ±5%