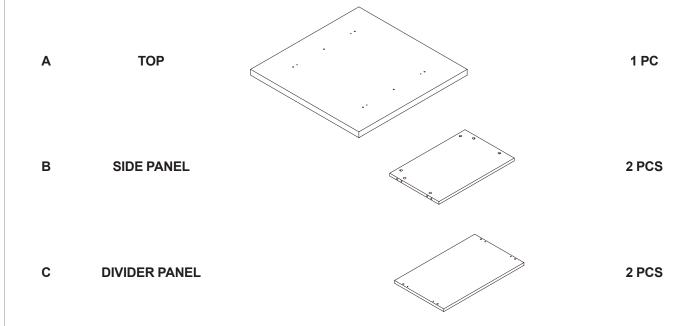

# ASSEMBLY INSTRUCTIONS COASTER FINE FURNITURE



Fine Furniture for every stage of life

708068 COFFEE TABLE

## ITEM: 708068

## **ASSEMBLY INSTRUCTIONS**

### **ASSEMBLY TIPS:**

1. Remove hardware from box and sort by size.

2. Please check to see that all hardware and parts are present prior to start of assembly.

3. Please follow attached instructions in the same sequence as numbered to assure fast & easy assembly.

#### WARNING!

1. Don't attempt to repair or modify parts that are broken or defective. Please contact the store immediately.
2. This product is for home use only and not intended for commercial establishments.



30 MINUTES

## PARTS IDENTIFICATION



## **HARDWARE IDENTIFICATION**

| Z  |                          |        |        |    |                         |        |        |
|----|--------------------------|--------|--------|----|-------------------------|--------|--------|
| NO | DESCRIPTION              | FIGURE | Q'TY   | NO | DESCRIPTION             | FIGURE | Q'TY   |
| 1  | GLUE 15g                 |        | 1 PC   | 4  | CAM LOCK<br>Ø15x12mm SR |        | 12 PCS |
| 2  | WOODEN DOWEL<br>Ø 8x30mm |        | 14 PCS | 5  | PLASTIC FEET<br>Ø15mm   |        | 4 PCS  |
| 3  | CAM BOLT<br>Ø7x35.5mm SR |        | 12 PCS | 6  | STICKER<br>Ø20mm        |        | 2 PCS  |

#### NOTE:

Phillips head screw driver is required in the assembly process; however, manufacturer does not provide this item.





# ITEM: 708068





Note: Di