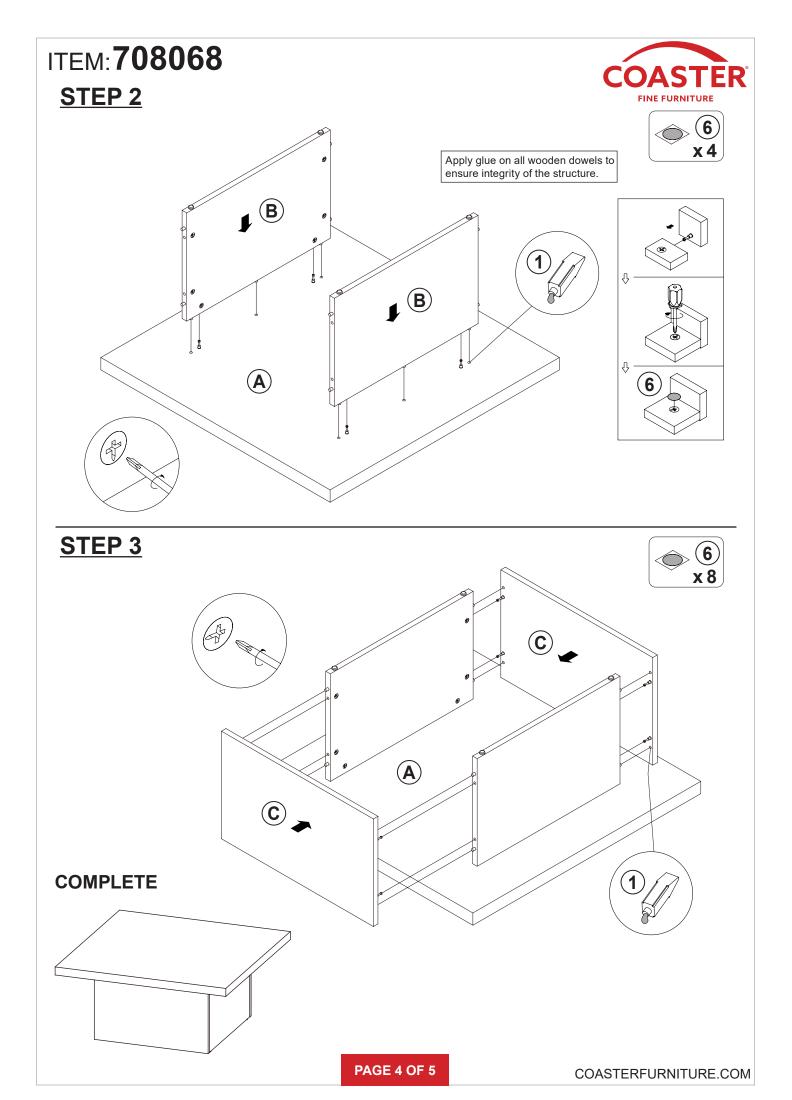

## **ASSEMBLY INSTRUCTIONS**

### **ASSEMBLY TIPS:**

1. Remove hardware from box and sort by size.

2. Please check to see that all hardware and parts are present prior to start of assembly.

3. Please follow attached instructions in the same sequence as numbered to assure fast & easy assembly.