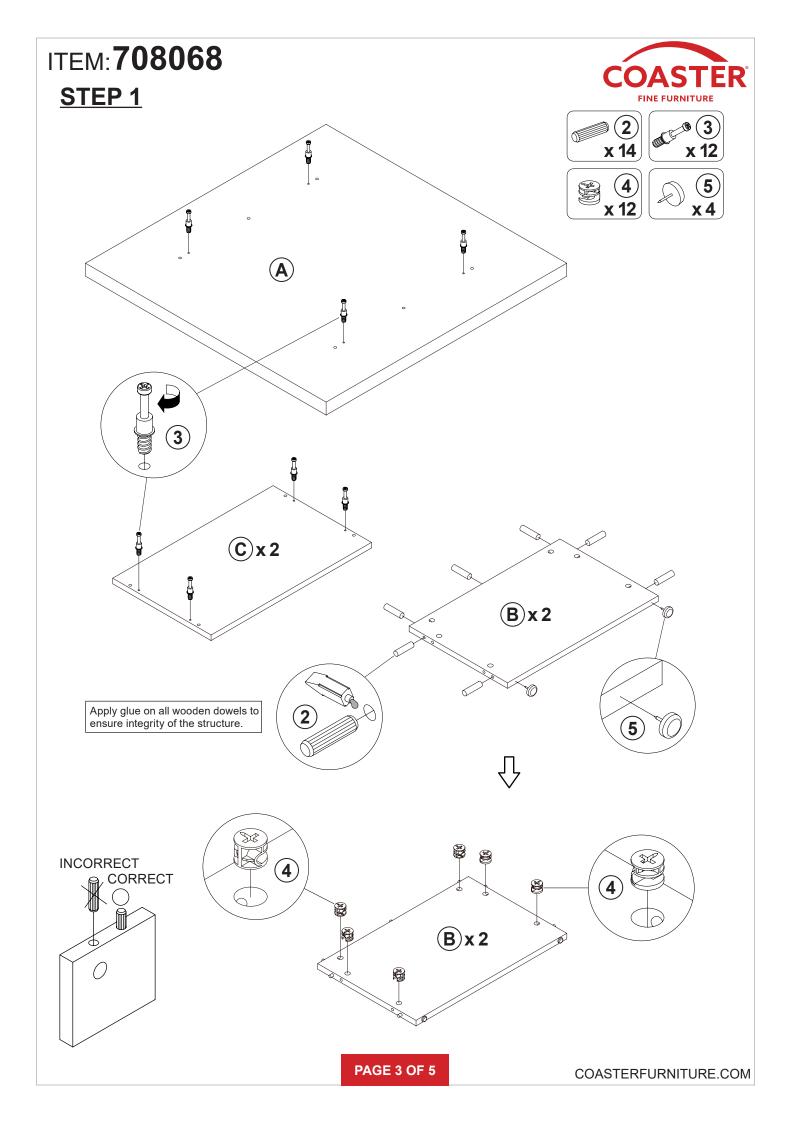

## **ASSEMBLY INSTRUCTIONS**

### **ASSEMBLY TIPS:**

1. Remove hardware from box and sort by size.

2. Please check to see that all hardware and parts are present prior to start of assembly.

3. Please follow attached instructions in the same sequence as numbered to assure fast & easy assembly.