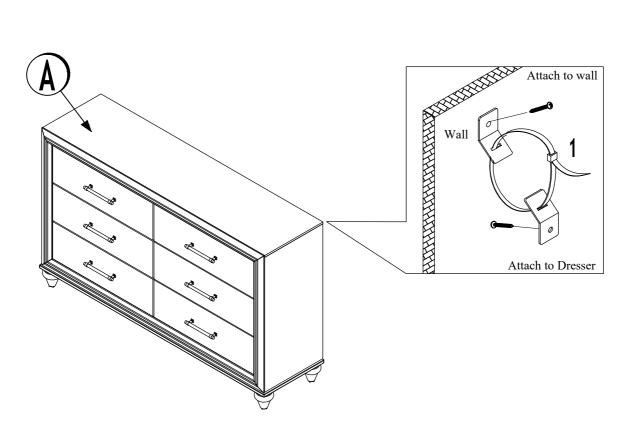

| HARDWARE LIST |                  |        |      |  |  |
|---------------|------------------|--------|------|--|--|
| NO.           | DESCRIPTION      | SKETCH | QTY  |  |  |
| 1             | Anti-Tipping Kit |        | 1 pc |  |  |

# Assembly Instructions

ITEM NO. B2210-050 LUMINA - DRESSER

STEP 5: Assembly the Anti-Tipping Kit (1) to the Dresser (A).

Created date :30/5/2024

PAGE 3 OF 3