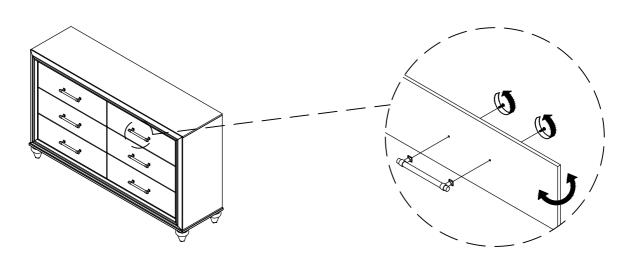

<u>STEP 4</u>: Pull open the drawer and remove the handle from the inside of the drawer to the front of the drawer by using a screwdriver.

PLACE WOOD PART ON A CLEAN NON-ABRASIVE SURFACE

Created date: 30/5/2024