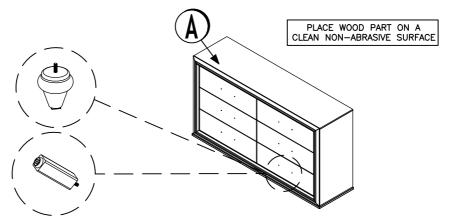

Caution: please read the instruction thoroughly before assembly.

- 1. We recommended that you assemble this product with the assistance of another person, this will make the assembly easier, and will help eliminate damage to the product or injury to persons during assembly.
- 2. Please do not tighten screws or bolt until the assembly is completed.
- 3. Please put all parts on a non-abrasive floor before assembly and follow the assembly steps to assemble your newly purchased product correctly and efficiently.