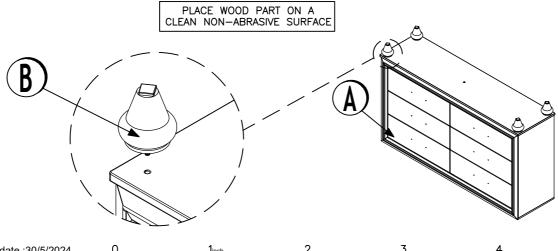

#### <u>STEP 1</u>: Locate the Leg (B) and Leg Support (C) pack in the lowest drawer.

STEP 2 : Assemble the Leg (B) to the Dresser (A).

Created date :30/5/2024

PAGE 1 OF 3

MADE IN MALAYSIA