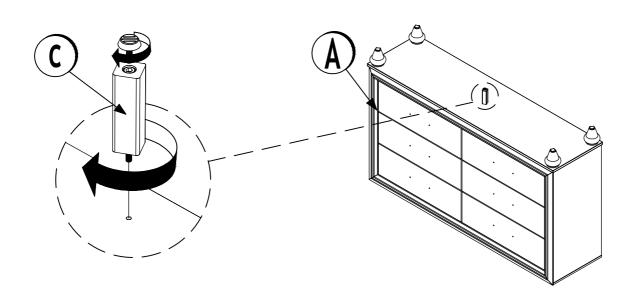

### ITEM NO. B2210-050 LUMINA - DRESSER

STEP 3 : Assembly the Leg Support (C) to the Dresser (A).\*Twist to adjust the height of the leveler on Leg Support (C) for stability.

PLACE WOOD PART ON A CLEAN NON-ABRASIVE SURFACE