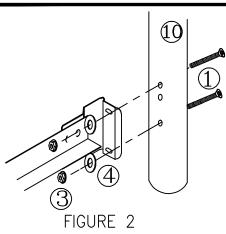

Step 2

- •Place headboard and frame in desired location in room.
- •Place 2 screws (1) through holes located in leg (9). (See Figure 2)
- •Align bed frame bracket over screws.
- •Place a flat washer (4) and a nut (3) on each screw. Hand—tighten, DO NOT TIGHTEN screws all the way.
- •Repeat on other side of headboard.
- •Tighten all screws securely using the Allen wrench (5).