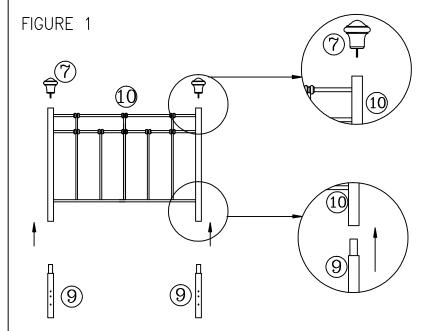

# Instruction Sheet

SAVE ALL PACKAGING MATERIALS UNTIL PRODUCT IS FULLY ASSEMBLED. HARDWARE AND SMALL PIECES MAY NOT BE SEEN AND BE ACCIDENTALLY DISCARDED WITH PACKAGING MATERIALS.

Step 1

- Align' top reduction of extension legs (9) with bottom of headboard posts. (See Figure 1) Make sure the 3 holes on extension legs are perpendicular to headboard panel.
- Now carefully insert extension legs (9) into bottom of headboard (10) posts.
- Screw in finials (7) on top of headboard (10) and footboard (11) posts. (See Figure 1)
- Slide foot castings (8) onto bottom of footboard (11) posts. Insert plastic glide (6) into bottom of foot casting.