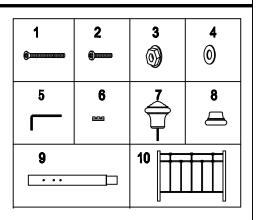

#### HEADBOARD CARTON

(10) HEADBOARD PANEL

PART #351502 HARDWARE BAG FOR HEADBOARD ATTACHMENT TO FRAME

- (1) 1/4-20 2 1/4" COUNTER SUNK ALLEN HEAD SCREW-4
- (3) 1/4-20 HEX NUT-4
- (4) 5/8" OD FLAT WASHER-4
- (5) ALLEN WRENCH
- (6) PLASTIC GLIDE-2
- (7) FINIAL-2
- (9) LEG EXTENSION-2