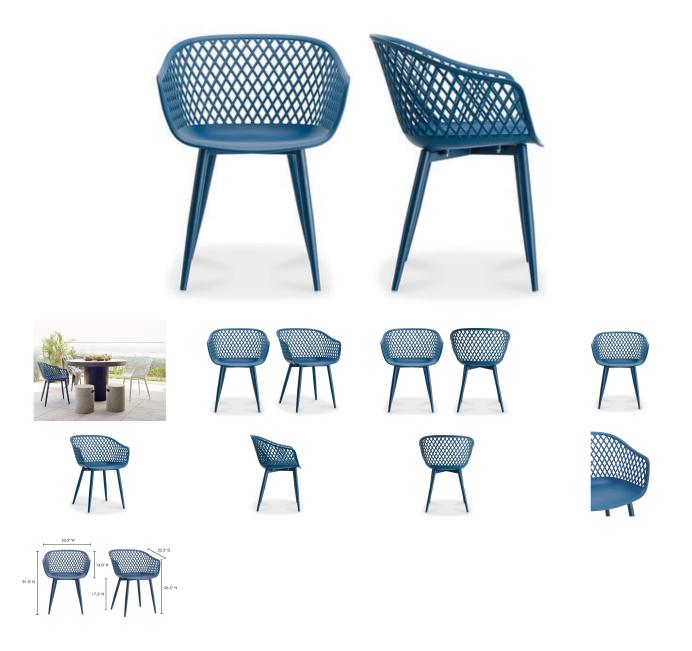

### Piazza Outdoor Chair Blue - Set Of Two

#### **OVERVIEW**

Take a seat in the stylish and comfortable Piazza Chair. Made with a durable polypropylene, this chair comes in several colors that will be sure to complement your outdoor design with its whicker backing and powder coated metal legs

- Curved silhouette to promote ergonomic comfort
- Solid tapered legs
- Suitable for indoor or outdoor use
- Store inside or cover while not in use during inclement weather
- Some assembly required

# **SPECIFICATIONS**

ITEM CODE

QX-1001-26

PRODUCT MATERIALS

Polypropylene, Powder-Coated Metal Legs

STYLE

Contemporary

GENERAL DIMENSIONS

23.5" W X 22.5" D X 31.5" H