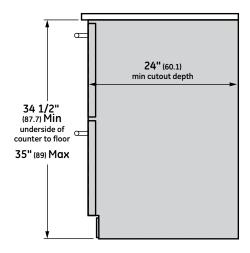

#### **SPECIFICATIONS**

| Overall Width           | 23 1/2" (59.7 cm)                        |
|-------------------------|------------------------------------------|
| Overall Height          | 34 3/4" (88.3 cm)                        |
| Overall Depth           | 23 1/4" (59.1 cm)                        |
| Overall Capacity        | 5.0 cu. ft.                              |
| Minimum Cabinet Width   | 23 3/4" (60.3 cm)                        |
| Minimum Cabinet Depth   | 24" (60.9 cm)                            |
| Cutout Width            | 23 3/4" (60.3 cm)                        |
| Cutout Height           | 34 1/2" (87.7 cm) Min<br>35" (89 cm) Max |
| Electrical Requirements | 1.2 A                                    |
| Voltz/Hertz/Amps        | 120 V, 60 Hz,<br>15 or 20 amp circuit    |
| Shipping Weight         | 126 lb (57 kg)                           |

## **INSTALLATION**

FLUSH CUTOUT INSTALLATION SIDE VIEW

INSTALLATION CUTOUT FRONT VIEW

**CUSTOM PANELS** 