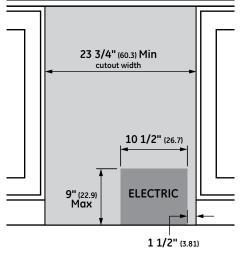

#### **SPECIFICATIONS**

| Overall Width           | 23 1/2" (59.7 cm)                        |
|-------------------------|------------------------------------------|
| Overall Height          | 34 3/4" (88.3 cm)                        |
| Overall Depth           | 23 1/4" (59.1 cm)                        |
| Overall Capacity        | 5.0 cu. ft.                              |
| Minimum Cabinet Width   | 23 3/4" (60.3 cm)                        |
| Minimum Cabinet Depth   | 24" (60.9 cm)                            |
| Cutout Width            | 23 3/4" (60.3 cm)                        |
| Cutout Height           | 34 1/2" (87.7 cm) Min<br>35" (89 cm) Max |
| Electrical Requirements | 1.2 A                                    |
| Voltz/Hertz/Amps        | 120 V, 60 Hz,<br>15 or 20 amp circuit    |
| Shipping Weight         | 126 lb (57 kg)                           |

## **INSTALLATION**

FLUSH CUTOUT INSTALLATION SIDE VIEW

INSTALLATION CUTOUT FRONT VIEW

**CUSTOM PANELS** 