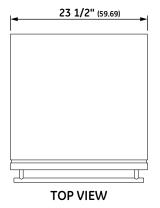

#### **SPECIFICATIONS**

| Overall Width           | 23 1/2" (59.7 cm)                        |
|-------------------------|------------------------------------------|
| Overall Height          | 34 3/4" (88.3 cm)                        |
| Overall Depth           | 23 1/4" (59.1 cm)                        |
| Overall Capacity        | 5.0 cu. ft.                              |
| Minimum Cabinet Width   | 23 3/4" (60.3 cm)                        |
| Minimum Cabinet Depth   | 24" (60.9 cm)                            |
| Cutout Width            | 23 3/4" (60.3 cm)                        |
| Cutout Height           | 34 1/2" (87.7 cm) Min<br>35" (89 cm) Max |
| Electrical Requirements | 1.2 A                                    |
| Voltz/Hertz/Amps        | 120 V, 60 Hz,<br>15 or 20 amp circuit    |
| Shipping Weight         | 126 lb (57 kg)                           |

## **OVERALL DIMENSIONS**

Dimensions in parentheses are in centimeters unless otherwise noted.

Actual product dimension may vary due to manufacturing tolerances.