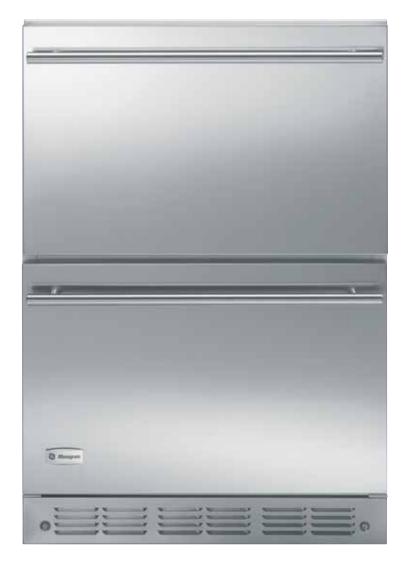

#### **FEATURES AND BENEFITS**

**Adjustable Temperature Control** - Maintains a consistent temperature

**LED Temperature Display** - Allows you to monitor the temperature at a glance

**Stainless steel tubular handle** - Designed to coordinate with other Monogram appliances

**Fold-Down Shelf** - Maximizes usable storage space

**Removable Drawer Bin** - Convenient for separating loose items

**Adjustable Dividers** - Maximizes usable storage space & flexibility

**Flush Installation** - Allows near-seamless integration with surrounding cabinetry

**Stainless Steel Exterior** - Convey a look of utmost polish and sophistication

**Full-Width LED Lighting** - Puts contents into clear view