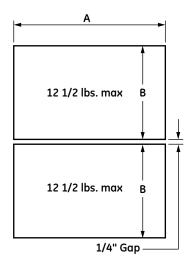

#### **SPECIFICATIONS**

| Overall Width           | 23 1/2" (59.7 cm)                        |
|-------------------------|------------------------------------------|
| Overall Height          | 34 3/4" (88.3 cm)                        |
| Overall Depth           | 23 1/4" (59.1 cm)                        |
| Overall Capacity        | 5.0 cu. ft.                              |
| Minimum Cabinet Width   | 23 3/4" (60.3 cm)                        |
| Minimum Cabinet Depth   | 24" (60.9 cm)                            |
| Cutout Width            | 23 3/4" (60.3 cm)                        |
| Cutout Height           | 34 1/2" (87.7 cm) Min<br>35" (89 cm) Max |
| Electrical Requirements | 1.2 A                                    |
| Voltz/Hertz/Amps        | 120 V, 60 Hz,<br>15 or 20 amp circuit    |
| Shipping Weight         | 126 lb (57 kg)                           |