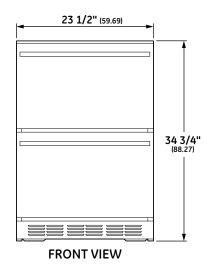

#### **SPECIFICATIONS**

| Overall Width           | 23 1/2" (59.7 cm)                        |
|-------------------------|------------------------------------------|
| Overall Height          | 34 3/4" (88.3 cm)                        |
| Overall Depth           | 23 1/4" (59.1 cm)                        |
| Overall Capacity        | 5.0 cu. ft.                              |
| Minimum Cabinet Width   | 23 3/4" (60.3 cm)                        |
| Minimum Cabinet Depth   | 24" (60.9 cm)                            |
| Cutout Width            | 23 3/4" (60.3 cm)                        |
| Cutout Height           | 34 1/2" (87.7 cm) Min<br>35" (89 cm) Max |
| Electrical Requirements | 1.2 A                                    |
| Voltz/Hertz/Amps        | 120 V, 60 Hz,<br>15 or 20 amp circuit    |
| Shipping Weight         | 126 lb (57 kg)                           |

## **OVERALL DIMENSIONS**

Dimensions in parentheses are in centimeters unless otherwise noted.

Actual product dimension may vary due to manufacturing tolerances.