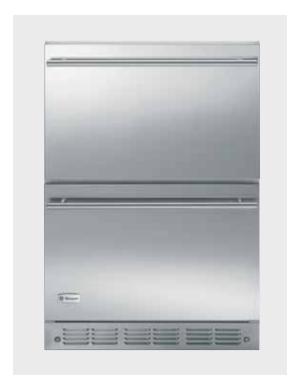

#### **FEATURES AND BENEFITS**

**Adjustable Temperature Control** - Maintains a consistent temperature

**LED Temperature Display** - Allows you to monitor the temperature at a glance

**Stainless steel tubular handle** - Designed to coordinate with other Monogram appliances

**Fold-Down Shelf** - Maximizes usable storage space

**Removable Drawer Bin** - Convenient for separating loose items

**Adjustable Dividers** - Maximizes usable storage space & flexibility

**Flush Installation** - Allows near-seamless integration with surrounding cabinetry

**Stainless Steel Exterior** - Convey a look of utmost polish and sophistication

**Full-Width LED Lighting** - Puts contents into clear view