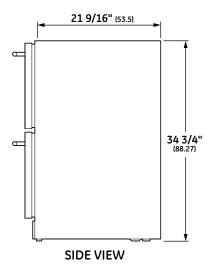

#### **SPECIFICATIONS**

| Overall Width           | 23 1/2" (59.7 cm)                        |
|-------------------------|------------------------------------------|
| Overall Height          | 34 3/4" (88.3 cm)                        |
| Overall Depth           | 23 1/4" (59.1 cm)                        |
| Overall Capacity        | 5.0 cu. ft.                              |
| Minimum Cabinet Width   | 23 3/4" (60.3 cm)                        |
| Minimum Cabinet Depth   | 24" (60.9 cm)                            |
| Cutout Width            | 23 3/4" (60.3 cm)                        |
| Cutout Height           | 34 1/2" (87.7 cm) Min<br>35" (89 cm) Max |
| Electrical Requirements | 1.2 A                                    |
| Voltz/Hertz/Amps        | 120 V, 60 Hz,<br>15 or 20 amp circuit    |
| Shipping Weight         | 126 lb (57 kg)                           |

## **OVERALL DIMENSIONS**

Dimensions in parentheses are in centimeters unless otherwise noted.

Actual product dimension may vary due to manufacturing tolerances.