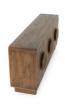

## Vally Mango Wood 6Dr Buffet Natural

## PRODUCT DETAILS

Specifications **SKU**: 52010922 Collection: Vally Materials : Mango Wood

 $\textbf{Dimensions:}~85.5W \times 18.00D \times 36.00H$ 

Product Weight: 209 Product Cubic Feet: 44.2

Made from mango wood, this hardwood wood has unique grain patterns that enhance the aesthetic value of the piece.

Natural brown color in a matte finish.

Round mango hardwood pulls.

Adjustable shelves made of mango wood.

Flush front cabinet doors with magnetic door catches.

Store and organize dishware, books, and other household items with 14" deep adjustable shelves. Wire management holes included.