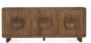

## Vally Mango Wood 6Dr Buffet Natural

## PRODUCT DETAILS

Specifications **SKU**: 52010922 Collection: Vally Materials : Mango Wood

 $\textbf{Dimensions:}~85.5W \times 18.00D \times 36.00H$ 

Product Weight: 209 Product Cubic Feet: 44.2

Made from mango wood, this hardwood wood has unique grain patterns that enhance the aesthetic value of the piece.

Natural brown color in a matte finish.

Round mango hardwood pulls.

Adjustable shelves made of mango wood.

Flush front cabinet doors with magnetic door catches.

Store and organize dishware, books, and other household items with 14" deep adjustable shelves. Wire management holes included.