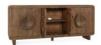

## Vally Mango Wood 6Dr Buffet Natural

## PRODUCT DETAILS

Specifications **SKU**: 52010922 Collection: Vally Materials : Mango Wood

 $\textbf{Dimensions:}~85.5W \times 18.00D \times 36.00H$ 

Product Weight: 209 Product Cubic Feet: 44.2

Made from mango wood, this hardwood wood has unique grain patterns that enhance the aesthetic value of the piece.

Natural brown color in a matte finish.

Round mango hardwood pulls.

Adjustable shelves made of mango wood.

Flush front cabinet doors with magnetic door catches.

Store and organize dishware, books, and other household items with 14" deep adjustable shelves. Wire management holes included.