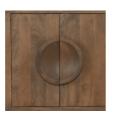

Natural brown color in a matte finish.

Round mango hardwood pulls.

Adjustable shelves made of mango wood.

Flush front cabinet doors with magnetic door catches.

Store and organize dishware, books, and other household items with 14" deep adjustable shelves. Wire management holes included.