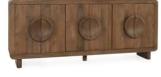

## Vally Mango Wood 6Dr Buffet Natural

## PRODUCT DETAILS

Specifications **SKU**: 52010922 Collection: Vally Materials : Mango Wood

 $\textbf{Dimensions:}~85.5W \times 18.00D \times 36.00H$ 

Product Weight: 209 Product Cubic Feet: 44.2

Made from mango wood, this hardwood wood has unique grain patterns that enhance the aesthetic value of the piece.

Natural brown color in a matte finish.

Round mango hardwood pulls.

Adjustable shelves made of mango wood.

Flush front cabinet doors with magnetic door catches.

Store and organize dishware, books, and other household items with 14" deep adjustable shelves. Wire management holes included.