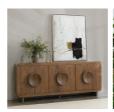

## Vally Mango Wood 6Dr Buffet Natural

## PRODUCT DETAILS

Specifications **SKU**: 52010922 Collection: Vally Materials : Mango Wood

 $\textbf{Dimensions:}~85.5W \times 18.00D \times 36.00H$ 

Product Weight: 209 Product Cubic Feet: 44.2

Made from mango wood, this hardwood wood has unique grain patterns that enhance the aesthetic value of the piece.

Natural brown color in a matte finish.

Round mango hardwood pulls.

Adjustable shelves made of mango wood.

Flush front cabinet doors with magnetic door catches.

Store and organize dishware, books, and other household items with 14" deep adjustable shelves. Wire management holes included.