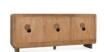

## Vally Mango Wood 6Dr Buffet Natural

## PRODUCT DETAILS

Specifications **SKU**: 52010922 Collection: Vally Materials : Mango Wood

 $\textbf{Dimensions:}~85.5W \times 18.00D \times 36.00H$ 

Product Weight: 209 Product Cubic Feet: 44.2

Made from mango wood, this hardwood wood has unique grain patterns that enhance the aesthetic value of the piece.

Natural brown color in a matte finish.

Round mango hardwood pulls.

Adjustable shelves made of mango wood.

Flush front cabinet doors with magnetic door catches.

Store and organize dishware, books, and other household items with 14" deep adjustable shelves. Wire management holes included.