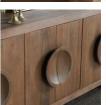

## Vally Mango Wood 6Dr Buffet Natural

## PRODUCT DETAILS

Specifications **SKU**: 52010922 Collection: Vally Materials : Mango Wood

 $\textbf{Dimensions:}~85.5W \times 18.00D \times 36.00H$ 

Product Weight: 209 Product Cubic Feet: 44.2

Made from mango wood, this hardwood wood has unique grain patterns that enhance the aesthetic value of the piece.

Natural brown color in a matte finish.

Round mango hardwood pulls.

Adjustable shelves made of mango wood.

Flush front cabinet doors with magnetic door catches.

Store and organize dishware, books, and other household items with 14" deep adjustable shelves. Wire management holes included.