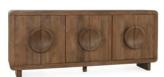

## Vally Mango Wood 6Dr Buffet Natural

## PRODUCT DETAILS

Specifications **SKU**: 52010922 Collection: Vally Materials : Mango Wood

 $\textbf{Dimensions:}~85.5W \times 18.00D \times 36.00H$ 

Product Weight: 209 Product Cubic Feet: 44.2

Made from mango wood, this hardwood wood has unique grain patterns that enhance the aesthetic value of the piece.

Natural brown color in a matte finish.

Round mango hardwood pulls.

Adjustable shelves made of mango wood.

Flush front cabinet doors with magnetic door catches.

Store and organize dishware, books, and other household items with 14" deep adjustable shelves. Wire management holes included.