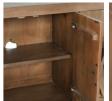

Natural brown color in a matte finish.

Round mango hardwood pulls.

Adjustable shelves made of mango wood.

Flush front cabinet doors with magnetic door catches.

Store and organize dishware, books, and other household items with 14" deep adjustable shelves. Wire management holes included.