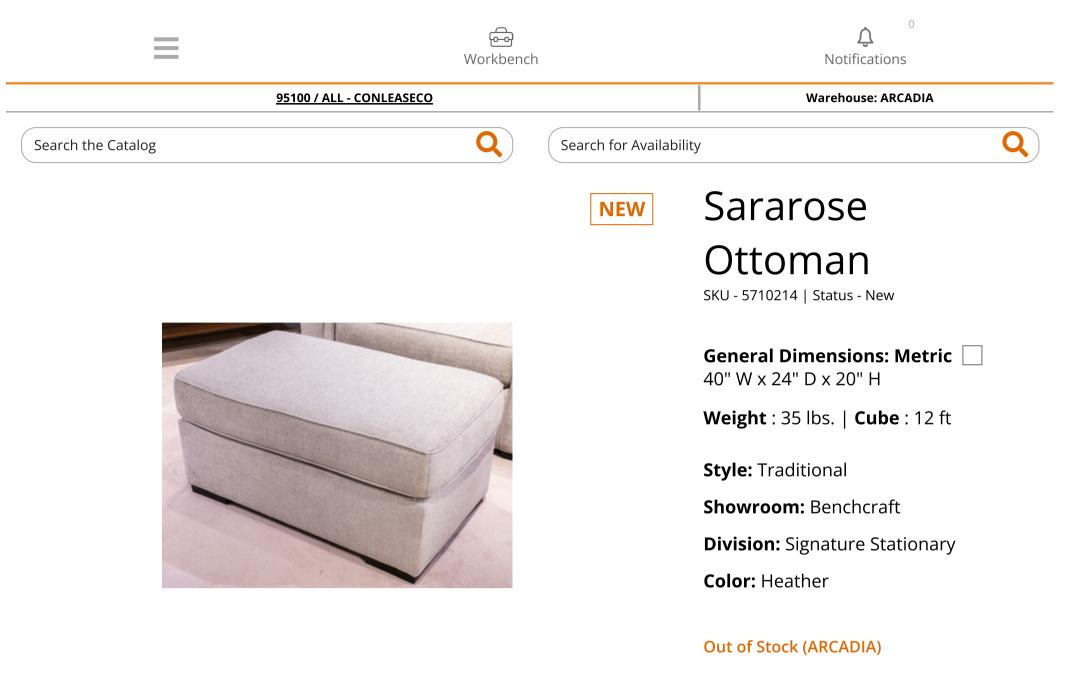

## 40" W x 24" D x 20" H

Inches

: 40" W x 24" D x 20" H

Carton: Inches Express Shipped: Inches Weight : 35 lbs. Cubes : 12 ft UPC : 024052926507 Unit ofEAMeasure:Qty Per1Carton:

## Number of Seats: 0.5

CoverSararoseName:SararoseLocation:BodyCleaning<br/>Code:W - WaterContents:Polyester 100%

Weight : 35 lbs. | Cube : 12 ft

Get To Know Us

**Customer Care** 

**Get Inspired** 

Copyright © 2024 Ashley Furniture Industries, LLC