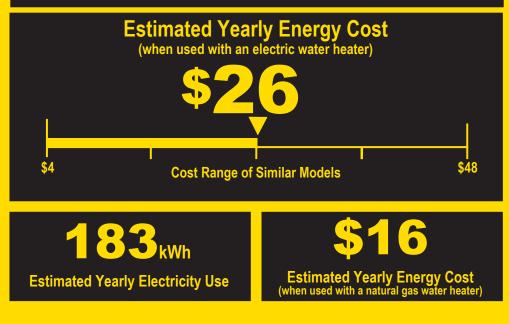

Federal law prohibits removal of this label before consumer purchase.

Clothes Washer Capacity Class: Standard

The Crosley Group, Inc. Models XTW4214\*T\*\*\* Capacity (tub volume): 4.2 cubic feet

DE

Compare ONLY to other labels with yellow numbers. Labels with yellow numbers are based on the same test procedures.

- · Your cost will depend on your utility rates and use.
- · Cost range based only on standard capacity models.
- Estimated energy cost based on six wash loads a week and a national average electricity cost of 14 cents per kWh and natural gas cost of \$1.21 per therm.