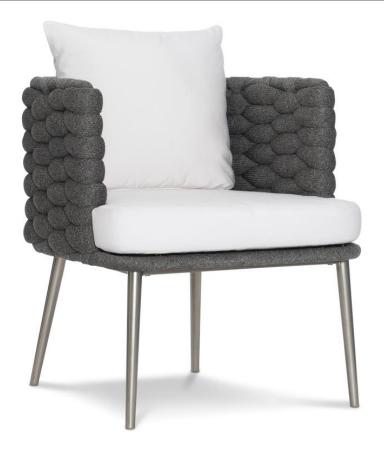

# Santa Cruz Outdoor Arm Chair

#### Item

X02549Q

## **Dimensions**

W: 26.25 in D: 28 in H: 30 in
W: 66.67 cm D: 71.12 cm H: 76.2 cm
SD: 18.19 in SH: 19.5 in AH: 30 in
SD: 46.2 cm SH: 49.53 cm AH: 76.2 cm

#### **Finishes**

Metal: Silver Mist Exteriors

## **Fabrics**

Body: 6031-000

## **Features**

- "Sock" upholstery material in Cadet Grey
- Upholstered reticulated foam seat cushion and back pillow
- · Silver Mist powder-coated finish on stainless steel frame
- · Adjustable glides
- Protective cover available for an additional charge
- Specifications subject to change without notice