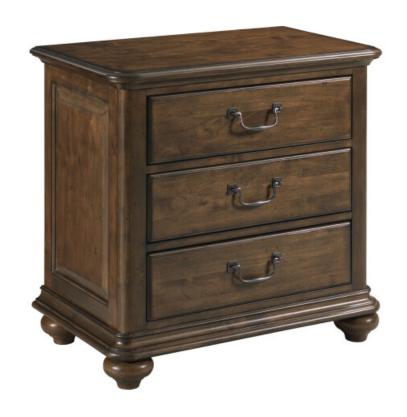

## WITHAM NIGHTSTAND

#### **COMMONWEALTH COLLECTION**

ITEM # 161-420

| Dimensions |         |       | + |
|------------|---------|-------|---|
|            | Height: | 29.5" |   |
|            | Width:  | 30"   |   |
|            | Length: | 18"   |   |

### Other Details

■ Measurement: Bottom of case to floor is 3"