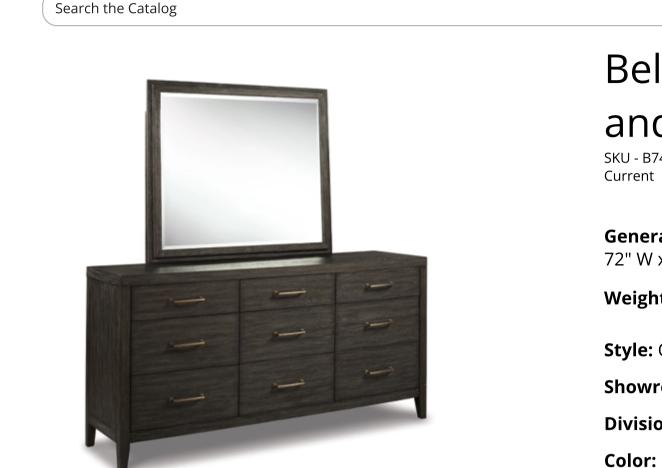

## Bellvern Dresser and Mirror

SKU - B749B1 (B749-31,B749-36) | Status -Current

**General Dimensions: Metric** 72" W x 19" D x 75" H

Weight : 241 lbs. | Cube : 43.24 ft

Style: Contemporary

Showroom: Ashley

**Division:** Casegoods

Color: Dark Gray

## **PRODUCT DESCRIPTION**

Few pieces demand attention like this dresser and mirror set. Those drawn to the earthy character of the wire-brushed texture—with a complex, multi-layered finish— can appreciate the beauty and craftsmanship of these bedroom essentials. In addition to its acacia wood and oak veneer construction, clean contemporary lines and simple symmetry have a minimalist appeal that fits perfectly in an upscale transitional setting.

- Dresser and mirror
- Made of acacia wood, oak veneer and engineered wood
- Blackened effect finish with contrasting gray undertones and wire-brushed texture
- Antiqued bronze-tone hardware
- 9 smooth-gliding drawers with dovetail construction
- Top drawers felt-lined
- Mirror attaches to back of dresser
- Assembly required