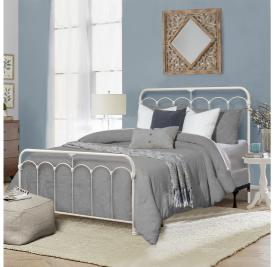

© Copyright, Hillsdale Furniture, LLC

Jocelyn Full Metal Bed, Textured White

Simple and romantic, the Jocelyn full bed boasts an unique traditional silhouette that is sophisticated, yet simple and can enhance any bedroom's natural style. Gentle, clean arched spindles create a stunning compliment to the defined curves of its smooth, metal frame. The elegant steel structure of this metal full bed in a soft white finish provides a pleasing accent to its stylish silhouette. Box spring and mattress required; not included. Assembly required. Overall Dimensions: 50H x 55W x 78D; Headboard: 50H x 55W x 1.25D; Footboard: 28H