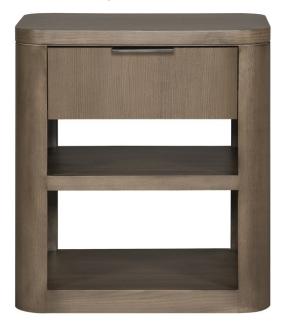

# Grandhaven Nightstand

W420N2

Michael Weiss, Michael Weiss Grandhaven Collections

SHOWN: W420N2. Finish: Flaxen Stone.

## **Dimensions (inches)**

Overall: W 25 D 18 H 28

#### **Standard Features**

Quartered Ash Veneer

One Drawer, Plain Front, One Shelf

Oil Rubbed Bronze Accents

Hand Slots on Drawers

Wood Species: Ash Solids and Veneers