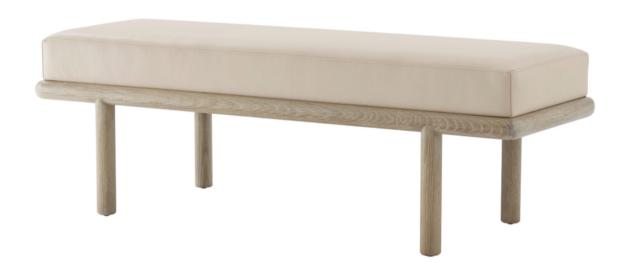

## Repose Upholstered End Of Bed Bench

TA 44008.2BGP

The frame of this naturally designed Repose upholstered End of Bed Wooden Bench is skillfully hand finished with an intensive multi step process resulting in a beautifully brushed type of finish making the visible grain from each of the three wood veneers, Grey Oak and Charcoal Oak stand out. The cushion is filled with foam and feather and upholstered in a neutral fabric

- Shown in Grey Oak Finish
- ▶ Shown in Twild-LE0295 Leather
- ▶ Trim: None
- Available in July 2023

W 49¾ x D 17¾ x H 17 inches

Other Options:Grey Oak Finish

Material(s): Wood
Collection: Repose

Style: Modern / Casual Modern