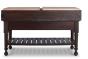

## Large Boucherie

Shown in: CCA RAW

SKU: **23758** 

Size: **59W x 24D x 37H in** 



Large Boucherie SKU: 23758

## Overview

This Large Boucherie is perfect for those who want fine accenting in understated style. Offering beautifully designed dovetail drawers, this stunning boucherie is made with a mahogany construction. This piece is offered with a vast array of finish and distress options to create a truly custom design.



Large Boucherie SKU: 23758

## **Visual Highlights**















Large Boucherie SKU: 23758

## **Technical Specification**

| Dimensions              | 59W x 24D x 37H in    | CBM              | 0.924798              |
|-------------------------|-----------------------|------------------|-----------------------|
| Number of Packages      | 1                     | Cubic Feet       | 32.66 ft <sup>3</sup> |
| Package 1<br>Dimensions | 60.6 x 25.6 x 39.4 in | Package 1 Weight | 180.78 lbs            |
| Package Weight Tota     | l 180.78 lbs          | Net Weight       | 168.65 lbs            |

Material Mahogany, Mindi

Best Seller

https://www.brambleco.com/23758

www.brambleco.com