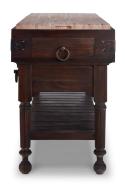

## Large Boucherie

Shown in: CCA RAW

SKU: **23758** 

Size: **59W x 24D x 37H in** 



Large Boucherie SKU: 23758

## Overview

This Large Boucherie is perfect for those who want fine accenting in understated style. Offering beautifully designed dovetail drawers, this stunning boucherie is made with a mahogany construction. This piece is offered with a vast array of finish and distress options to create a truly custom design.



Large Boucherie SKU: 23758

## **Visual Highlights**















Large Boucherie SKU: 23758

## **Technical Specification**

| Dimensions              | 59W x 24D x 37H in    | CBM              | 0.924798              |
|-------------------------|-----------------------|------------------|-----------------------|
| Number of Packages      | 1                     | Cubic Feet       | 32.66 ft <sup>3</sup> |
| Package 1<br>Dimensions | 60.6 x 25.6 x 39.4 in | Package 1 Weight | 180.78 lbs            |
| Package Weight Tota     | l 180.78 lbs          | Net Weight       | 168.65 lbs            |

Material Mahogany, Mindi

Best Seller

https://www.brambleco.com/23758

www.brambleco.com