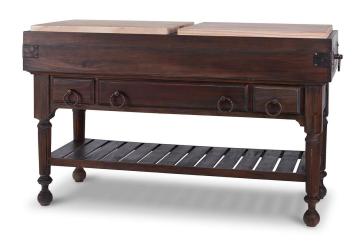

## Large Boucherie

Shown in: CCA RAW

SKU: **23758** 

Size: **59W x 24D x 37H in** 

Large Boucherie SKU: 23758

Large Boucherie SKU: 23758