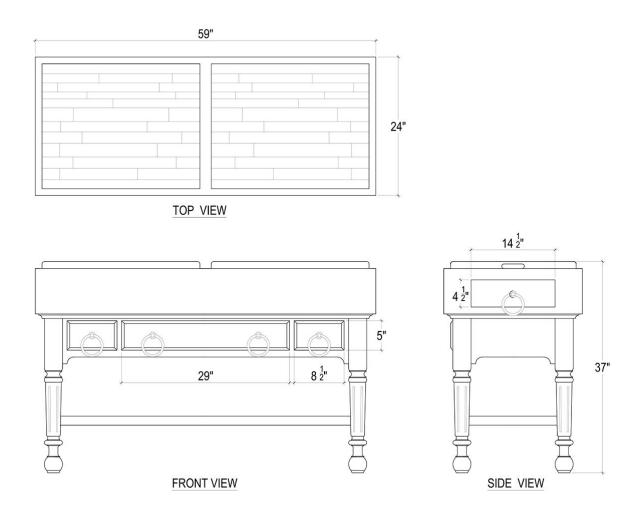

## **Technical Specification**

| Dimensions              | 59W x 24D x 37H in    | CBM              | 0.924798              |
|-------------------------|-----------------------|------------------|-----------------------|
| Number of Packages      | 1                     | Cubic Feet       | 32.66 ft <sup>3</sup> |
| Package 1<br>Dimensions | 60.6 x 25.6 x 39.4 in | Package 1 Weight | 180.78 lbs            |
| Package Weight Tota     | l 180.78 lbs          | Net Weight       | 168.65 lbs            |