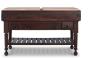

## Large Boucherie

Shown in: CCA RAW

SKU: **23758** 

Size: **59W x 24D x 37H in** 

Large Boucherie SKU: 23758

## Overview

This Large Boucherie is perfect for those who want fine accenting in understated style. Offering beautifully designed dovetail drawers, this stunning boucherie is made with a mahogany construction. This piece is offered with a vast array of finish and distress options to create a truly custom design.