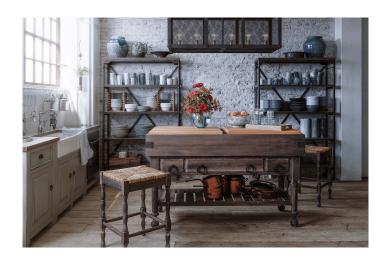

## Large Boucherie

Shown in: CCA RAW

SKU: **23758** 

Size: **59W x 24D x 37H in** 



Large Boucherie SKU: 23758

## Overview

This Large Boucherie is perfect for those who want fine accenting in understated style. Offering beautifully designed dovetail drawers, this stunning boucherie is made with a mahogany construction. This piece is offered with a vast array of finish and distress options to create a truly custom design.



Large Boucherie SKU: 23758

## **Visual Highlights**















Large Boucherie SKU: 23758

## **Technical Specification**

| Dimensions              | 59W x 24D x 37H in    | CBM              | 0.924798              |
|-------------------------|-----------------------|------------------|-----------------------|
| Number of Packages      | 1                     | Cubic Feet       | 32.66 ft <sup>3</sup> |
| Package 1<br>Dimensions | 60.6 x 25.6 x 39.4 in | Package 1 Weight | 180.78 lbs            |
| Package Weight Tota     | l 180.78 lbs          | Net Weight       | 168.65 lbs            |

Material Mahogany, Mindi

Best Seller

https://www.brambleco.com/23758

www.brambleco.com