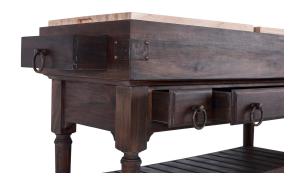

## Overview

This Large Boucherie is perfect for those who want fine accenting in understated style. Offering beautifully designed dovetail drawers, this stunning boucherie is made with a mahogany construction. This piece is offered with a vast array of finish and distress options to create a truly custom design.

## **Visual Highlights**

Large Boucherie SKU: 23758