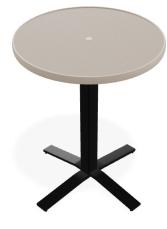

## VALUE HAMMERED MGP TOP TABLE 30" ROUND BALCONY HEIGHT PEDESTAL TABLE W/ HOLE

| Table Top         |                      |
|-------------------|----------------------|
| Item Number       | T988P6M              |
| Frame Type        | Marine Grade Polymer |
| Retail Warranty   | 3 years              |
| Contract Warranty | 3 years              |
| Packaged Weight   | 15.111 lbs           |
| Product Weight    | 11 lbs               |
| Carton Cube       | 2.5 ft3              |
| UPS-able          | Yes                  |
| Assembly Required | Yes                  |
| Pack Count        | 1                    |

## Table Base

| Item Number              | 3X28BAS          |
|--------------------------|------------------|
| Frame Type               | Tubular Aluminum |
| <b>Retail Warranty</b>   | 15 years         |
| <b>Contract Warranty</b> | 3 years          |
| <b>Overall Height</b>    | 36.5 in          |
| Packaged Weight          | 57.337 lbs       |
| Product Weight           | 45 lbs           |
| Carton Cube              | 1.6 ft3          |
| UPS-able                 | Yes              |
| Assembly Required        | Yes              |
| Pack Count               | 1                |