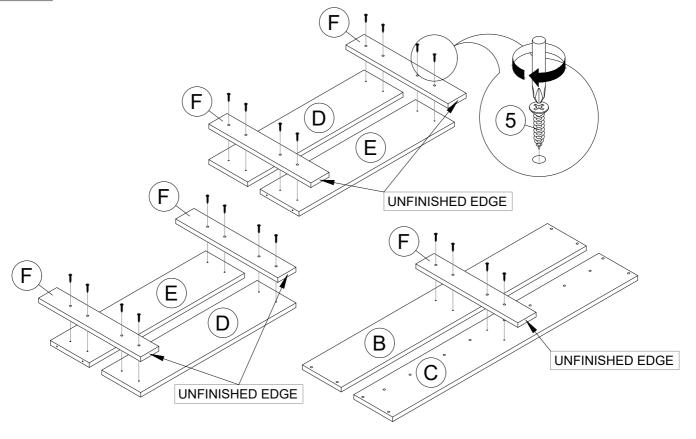

#### STEP 5

### STEP 6

Cleaning instruction: Clean using soft cloth

ITEM NO.: I686-41 / I687-41 Pet Bed With Cushion