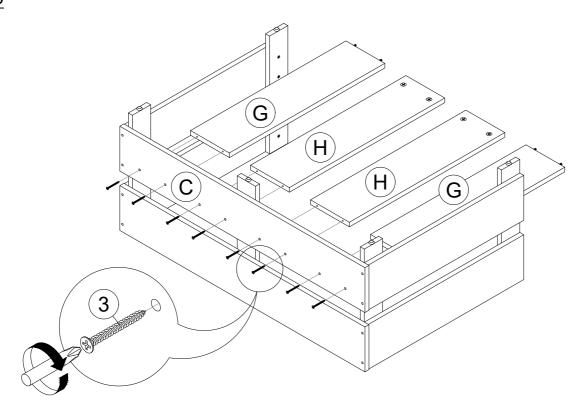

| 15MM                 | 5 PCS  |  |  |
| 7             | STICKER     |          | 20MM                 | 30 PCS |  |  |
| 8             | CUSHION     |          | 845MM x 555MM x 80MM | 1 PC   |  |  |

#### NOTE: YOU WILL ALSO NEED A SCREWDRIVER (NOT PROVIDED)

These parts are cumbersome and heavy. Therefore, two people are recommended in order to prevent personal injury and insure the parts are not damaged during the assembly.



Cleaning instruction: Clean using soft cloth

ITEM NO.: I686-41 / I687-41 Pet Bed With Cushion

#### STEP 1



#### STEP 2



Cleaning instruction: Clean using soft cloth

ITEM NO.: I686-41 / I687-41 Pet Bed With Cushion

#### STEP 3



#### STEP 4



Cleaning instruction: Clean using soft cloth

ITEM NO.: I686-41 / I687-41 Pet Bed With Cushion

#### STEP 5



### STEP 6



Cleaning instruction: Clean using soft cloth

ITEM NO.: I686-41 / I687-41 Pet Bed With Cushion

#### STEP 7



Cleaning instruction: Clean using soft cloth