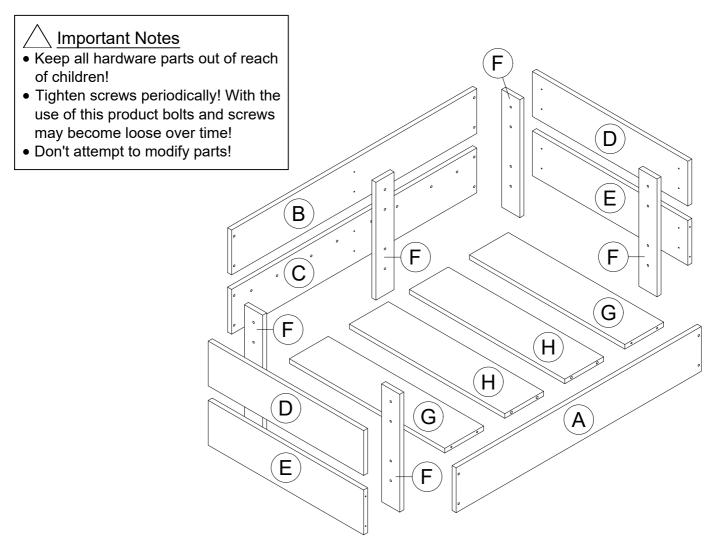

| Parts List |                     |       |  |  |
|------------|---------------------|-------|--|--|
| No.        | Description         | Q.ty  |  |  |
| Α          | FRONT PANEL         | 1 PC  |  |  |
| В          | UPPER BACK PANEL    | 1 PC  |  |  |
| С          | LOWER BACK PANEL    | 1 PC  |  |  |
| D          | UPPER SIDE PANEL    | 2 PCS |  |  |
| Е          | LOWER SIDE PANEL    | 2 PCS |  |  |
| F          | LEG PANEL           | 5 PCS |  |  |
| G          | SIDE BOTTOM PANEL   | 2 PCS |  |  |
| Н          | CENTER BOTTOM PANEL | 2 PCS |  |  |