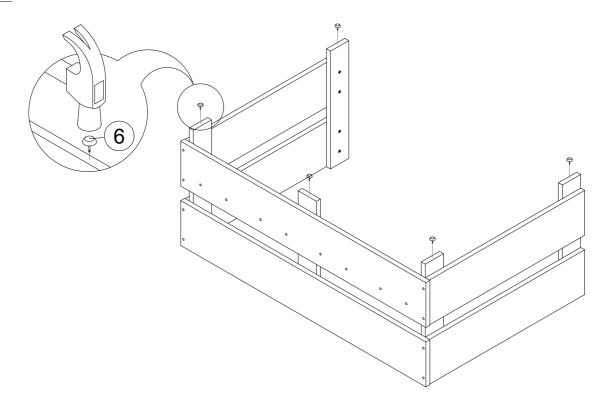

#### STEP 5

### STEP 6

Cleaning instruction: Clean using soft cloth

ITEM NO.: I686-41 / I687-41 Pet Bed With Cushion