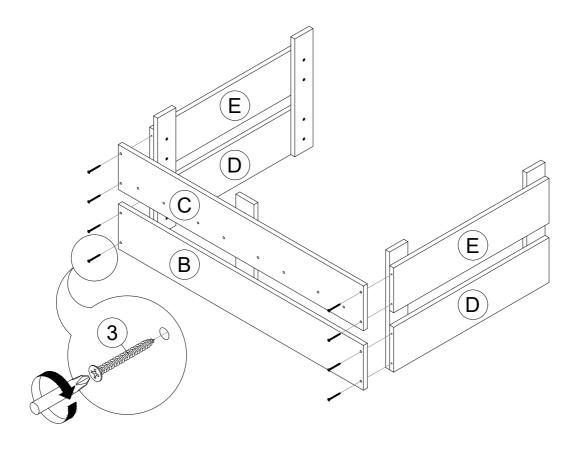

#### STEP 3

#### STEP 4

Cleaning instruction: Clean using soft cloth

ITEM NO.: I686-41 / I687-41 Pet Bed With Cushion