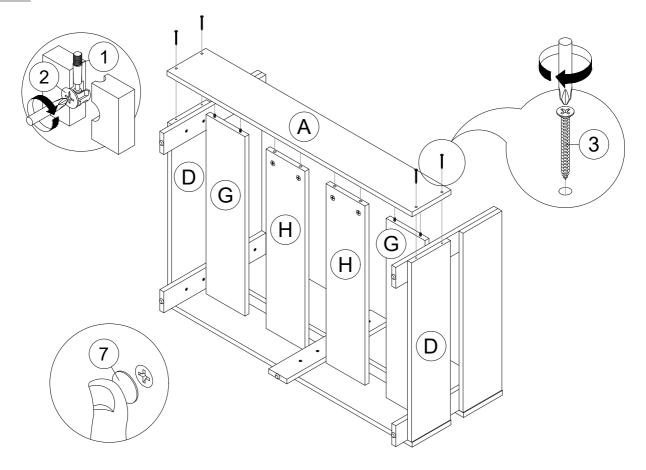

#### STEP 1

#### STEP 2

Cleaning instruction: Clean using soft cloth

ITEM NO.: I686-41 / I687-41 Pet Bed With Cushion