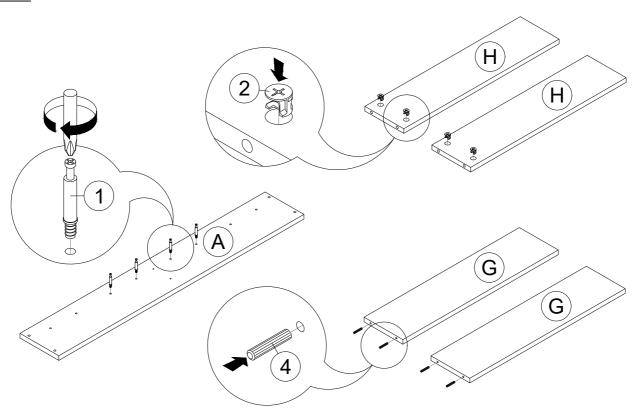

#### STEP 1

#### STEP 2

Cleaning instruction: Clean using soft cloth

ITEM NO.: I686-41 / I687-41 Pet Bed With Cushion