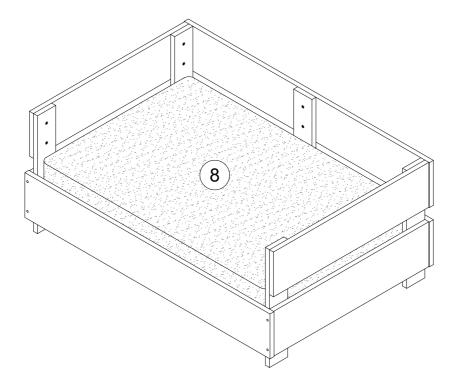

8             | CUSHION     |          | 845MM x 555MM x 80MM | 1 PC   |  |  |

#### NOTE: YOU WILL ALSO NEED A SCREWDRIVER (NOT PROVIDED)

These parts are cumbersome and heavy. Therefore, two people are recommended in order to prevent personal injury and insure the parts are not damaged during the assembly.



Cleaning instruction: Clean using soft cloth

ITEM NO.: I686-41 / I687-41 Pet Bed With Cushion

#### STEP 1



#### STEP 2



Cleaning instruction: Clean using soft cloth

ITEM NO.: I686-41 / I687-41 Pet Bed With Cushion

#### STEP 3



#### STEP 4



Cleaning instruction: Clean using soft cloth

ITEM NO.: I686-41 / I687-41 Pet Bed With Cushion

#### STEP 5



### STEP 6



Cleaning instruction: Clean using soft cloth

ITEM NO.: I686-41 / I687-41 Pet Bed With Cushion

#### STEP 7



Cleaning instruction: Clean using soft cloth