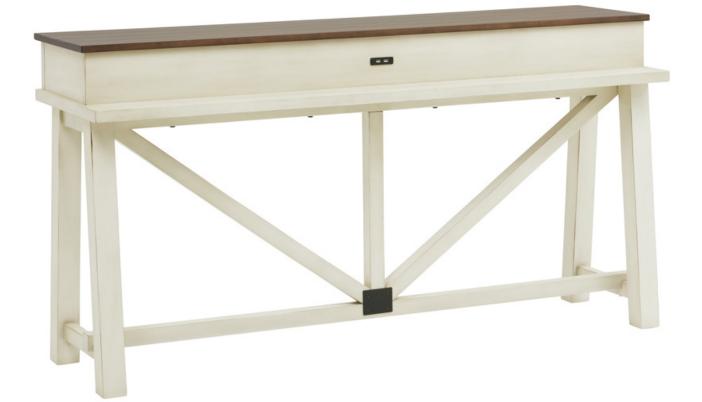

## **CONSOLE TABLE**

Pinebrook Collection

+ \* FINISHES

Product dimensions include moulding and are rounded up.

Built-In USB Charger: Discreet and convenient, these USB charging ports will help keep your cell phones, tablets and other devices charged and ready for use.

 $\label{eq:Drink Shelf: Convenient place to place your drinks.$