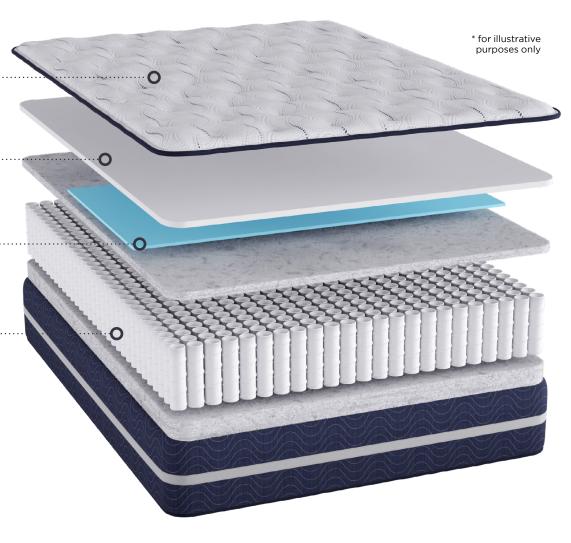

# **CHANDLER**

Firm

### Premium Knit Cover .....

Premium blend of high-quality fabrics with cool-to-the-touch properties

#### 3/4" Comfort Foam.....

All foams use our Comfort-lock® pre-stress process to provide longer lasting support and comfort

### Extra Lumbar Support .....

Extra gel-infused memory in the lumbar region for additional support

## Fully Active Wrapped Coil Support .....

Provides superior support and minimize motion transfer, ensuring a comfortable sleep experience.