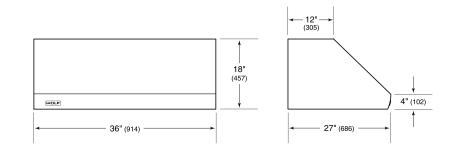

#### **PRODUCT SPECIFICATIONS**

| Model                           | PW362718                 |
|---------------------------------|--------------------------|
| Dimensions                      | 36"W x 18"H x 27"D       |
| Weight                          | 80 lbs                   |
| Electrical Supply               | 110/120 VAC, 60 Hz       |
| Electrical Service              | 15 amp dedicated circuit |
| Discharge Location              | Vertical or Horizontal   |
| Discharge Dimensions            | 10" Round                |
| Bottom of Hood to<br>Countertop | 30" to 36"               |

#### DIMENSIONS