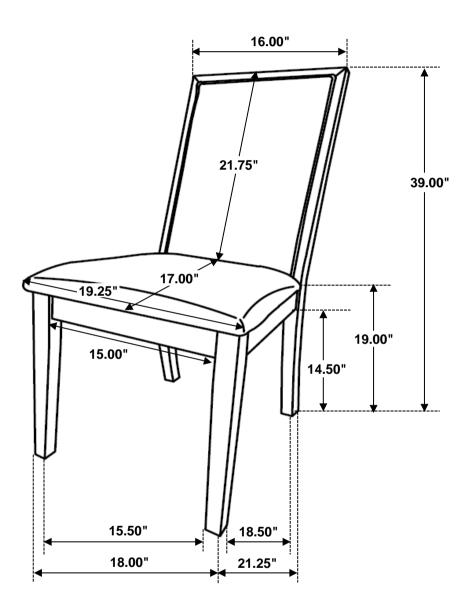

. Please contact the store immediately.
- 2. This product is for home use only and not intended for commercial establishments.

### **HARDWARE IDENTIFICATION**

| 1 | ALLEN WRENCH<br>(M4 - BLK)          | 1PC   |
|---|-------------------------------------|-------|
| 2 | SHORT BOLT<br>(M6 x 40mm - RBW)     | 2PCS  |
| 3 | LONG BOLT<br>(M6 x 70mm - RBW)      | 8PCS  |
| 4 | LOCK WASHER<br>(M6 - RBW)           | 10PCS |
| 5 | FLAT WASHER<br>(M6 - RBW)           | 10PCS |
| 6 | FLAT HEAD SCREW<br>(M4 x 25mm- RBW) | 5PCS  |

#### NOTE:

Quantities shown are for one chair.

Phillips head screw driver is required in the assembly process; however, manufacturer does not provide this item.



# ASSEMBLY INSTRUCTIONS STEP 1



## STEP 2





# ASSEMBLY INSTRUCTIONS STEP 3



# STEP 4 COMPLETE









Note: Dimension tolerance ±5%

**COASTERFURNITURE.COM**