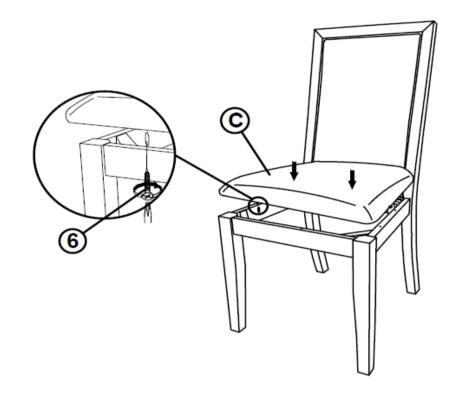

# ASSEMBLY INSTRUCTIONS STEP 3

# STEP 4 COMPLETE

Note: Dimension tolerance ±5%

**COASTERFURNITURE.COM**