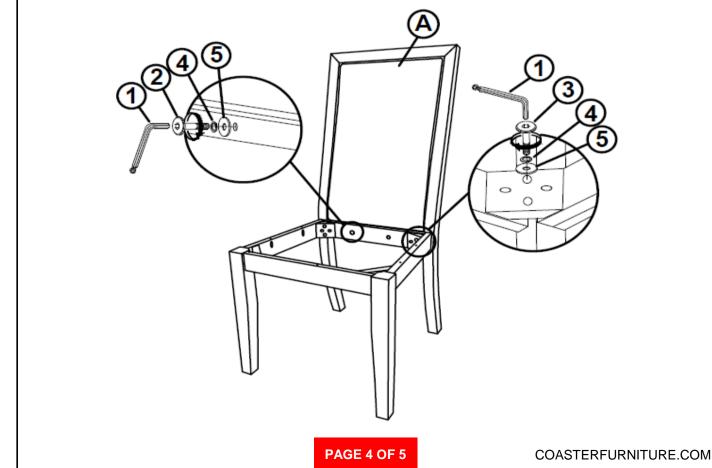

attempt to repair or modify parts that are broken or defective. Please contact the store immediately.
- 2. This product is for home use only and not intended for commercial establishments.

### **HARDWARE IDENTIFICATION**

| 1 | ALLEN WRENCH<br>(M4 - BLK)          | 1PC   |
|---|-------------------------------------|-------|
| 2 | SHORT BOLT<br>(M6 x 40mm - RBW)     | 2PCS  |
| 3 | LONG BOLT<br>(M6 x 70mm - RBW)      | 8PCS  |
| 4 | LOCK WASHER<br>(M6 - RBW)           | 10PCS |
| 5 | FLAT WASHER<br>(M6 - RBW)           | 10PCS |
| 6 | FLAT HEAD SCREW<br>(M4 x 25mm- RBW) | 5PCS  |

#### NOTE:

Quantities shown are for one chair.

Phillips head screw driver is required in the assembly process; however, manufacturer does not provide this item.



# ASSEMBLY INSTRUCTIONS STEP 1



## STEP 2





# ASSEMBLY INSTRUCTIONS STEP 3



# STEP 4 COMPLETE









Note: Dimension tolerance ±5%

**COASTERFURNITURE.COM**