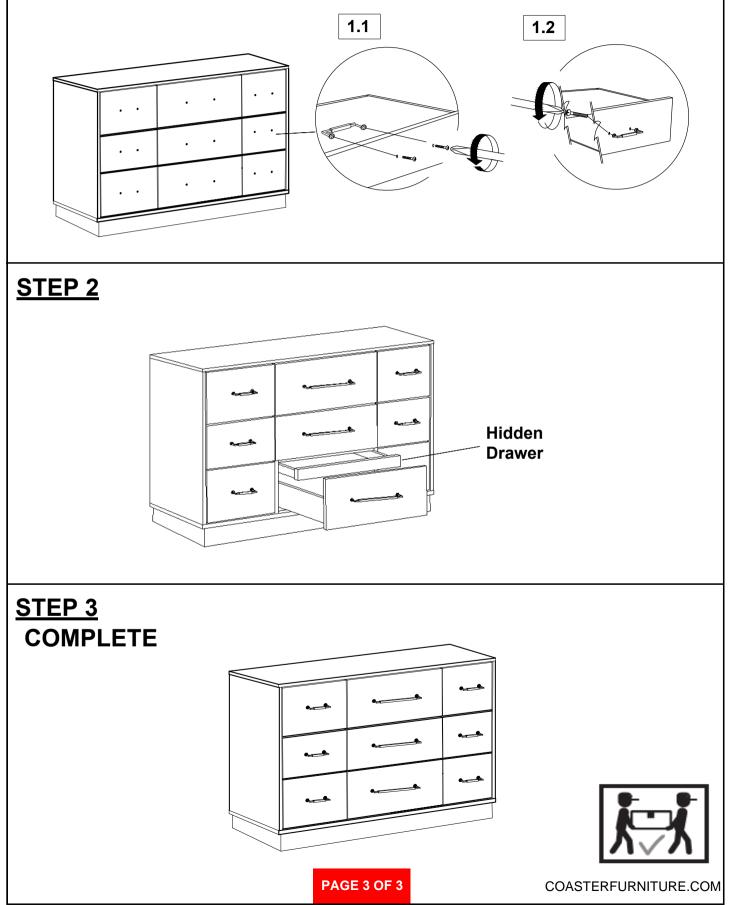

# ITEM:224983

### **ASSEMBLY INSTRUCTIONS**



#### **ASSEMBLY TIPS:**

- 1. Remove hardware from box and sort by size.
- 2. Please check to see that all hardware and parts are present prior to start of assembly.
- 3. Please follow attached instructions in the same sequence as numbered to assure fast & easy assembly.



#### WARNING!

1. Don't attempt to repair or modify parts that are broken or defective. Please contact the store immediately.

2. This product is for home use only and not intended for commercial establishments.



#### ASSEMBLY TIME



## **PARTS IDENTIFICATION**

Α

DRESSER



1PC

#### NOTE:

Phillips head screw driver is required in the assembly process; however, manufacturer does not provide this item.



# ITEM:224983

## **ASSEMBLY INSTRUCTIONS**



<u>STEP 1</u>



## ITEM:224983



Inner Size of Drawer A : 15.25"W x 11.25"D x 6.25"H x 0.25"H Inner Size of Drawer B : 22.75"W x 11.25"D x 6.25"H x 0.25"H Inner Size of Drawer C : 22.75"W x 11.25"D x 4.00"H x 0.25"H Inner Size of Drawer D : 22.50"W x 10.75"D x 1.75"H x 0.50"H



Note : Dimension tolerance ± 5%