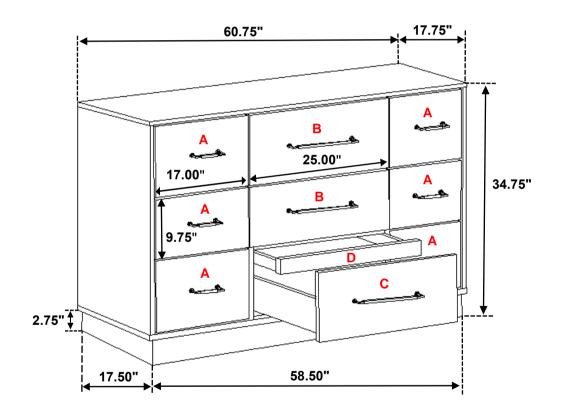

## ITEM:224983

Inner Size of Drawer A : 15.25"W x 11.25"D x 6.25"H x 0.25"H Inner Size of Drawer B : 22.75"W x 11.25"D x 6.25"H x 0.25"H Inner Size of Drawer C : 22.75"W x 11.25"D x 4.00"H x 0.25"H Inner Size of Drawer D : 22.50"W x 10.75"D x 1.75"H x 0.50"H

Note : Dimension tolerance ± 5%