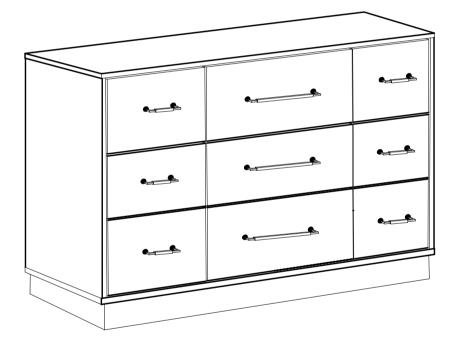

# ASSEMBLY INSTRUCTIONS COASTER FINE FURNITURE



Fine Furniture for every stage of life





COASTERFURNITURE.COM

# ITEM:224983

### **ASSEMBLY INSTRUCTIONS**



#### **ASSEMBLY TIPS:**

- 1. Remove hardware from box and sort by size.
- 2. Please check to see that all hardware and parts are present prior to start of assembly.
- 3. Please follow attached instructions in the same sequence as numbered to assure fast & easy assembly.



#### WARNING!

1. Don't attempt to repair or modify parts that are broken or defective. Please contact the store immediately.

2. This product is for home use only and not intended for commercial establishments.



#### ASSEMBLY TIME



## **PARTS IDENTIFICATION**

Α

DRESSER



1PC

#### NOTE:

Phillips head screw driver is required in the assembly process; however, manufacturer does not provide this item