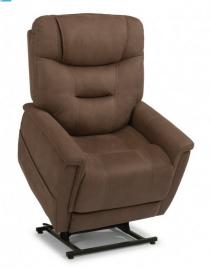

## Shaw

POWER LIFT RECLINER WITH POWER HEADREST |

42"W x 35"D x 43"H 19"SH x 22"SW x 21"SD x 25"AH Open Depth: 72"

Big scale and big comfort.

A pull on the back cushion center and padded arms in a modern cut make Shaw a comfortable and stylish choice. With a fully padded footrest and plush seat cushion, this lift recliner provides tremendous comfort for when you're watching TV or reading a book. Shaw's easy-to-use hand control makes it an ideal piece for your home.