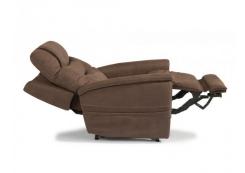

## **Product Details**

- Blue Steel Spring unit
- Attached back cushion
- Attached high-density seat cushion
- 16 in. wall clearance
- Ten-button wired power hand control on the right-hand side of the recliner that allows you to control the lift, reclining, headrest, and lumbar mechanisms independently
- A single USB port is included on the top of the hand control
- Pocket on the right-hand side provides storage for the hand control and other belongings
- Removable back allows for easy lifting and maneuvering through doorways.

## Shaw

POWER LIFT RECLINER WITH POWER HEADREST |

42"W x 35"D x 43"H 19"SH x 22"SW x 21"SD x 25"AH Open Depth: 72"

Big scale and big comfort.

A pull on the back cushion center and padded arms in a modern cut make Shaw a comfortable and stylish choice. With a fully padded footrest and plush seat cushion, this lift recliner provides tremendous comfort for when you're watching TV or reading a book. Shaw's easy-to-use hand control makes it an ideal piece for your home.