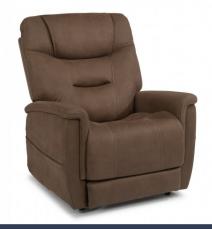

## Shaw

POWER LIFT RECLINER WITH POWER HEADREST |

42"W x 35"D x 43"H 19"SH x 22"SW x 21"SD x 25"AH Open Depth: 72"

Big scale and big comfort.

A pull on the back cushion center and padded arms in a modern cut make Shaw a comfortable and stylish choice. With a fully padded footrest and plush seat cushion, this lift recliner provides tremendous comfort for when you're watching TV or reading a book. Shaw's easy-to-use hand control makes it an ideal piece for your home.