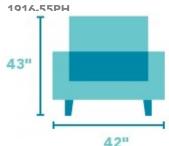

## Shaw

POWER LIFT RECLINER WITH POWER HEADREST |

42"W x 35"D x 43"H 19"SH x 22"SW x 21"SD x 25"AH Open Depth: 72"

Big scale and big comfort.

A pull on the back cushion center and padded arms in a modern cut make Shaw a comfortable and stylish choice. With a fully padded footrest and plush seat cushion, this lift recliner provides tremendous comfort for when you're watching TV or reading a book. Shaw's easy-to-use hand control makes it an ideal piece for your home.