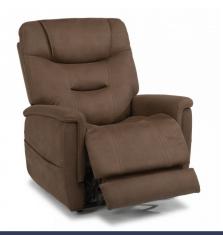

## **Product Details**

- Blue Steel Spring unit
- Attached back cushion
- Attached high-density seat cushion
- 16 in. wall clearance
- Ten-button wired power hand control on the right-hand side of the recliner that allows you to control the lift, reclining, headrest, and lumbar mechanisms independently
- A single USB port is included on the top of the hand control
- Pocket on the right-hand side provides storage for the hand control and other belongings
- Removable back allows for easy lifting and maneuvering through doorways.

## Shaw

POWER LIFT RECLINER WITH POWER HEADREST |

42"W x 35"D x 43"H 19"SH x 22"SW x 21"SD x 25"AH Open Depth: 72"

Big scale and big comfort.

A pull on the back cushion center and padded arms in a modern cut make Shaw a comfortable and stylish choice. With a fully padded footrest and plush seat cushion, this lift recliner provides tremendous comfort for when you're watching TV or reading a book. Shaw's easy-to-use hand control makes it an ideal piece for your home.