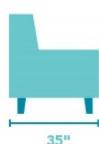

## Shaw

POWER LIFT RECLINER WITH POWER HEADREST |

42"W x 35"D x 43"H 19"SH x 22"SW x 21"SD x 25"AH Open Depth: 72"

Big scale and big comfort.

A pull on the back cushion center and padded arms in a modern cut make Shaw a comfortable and stylish choice. With a fully padded footrest and plush seat cushion, this lift recliner provides tremendous comfort for when you're watching TV or reading a book. Shaw's easy-to-use hand control makes it an ideal piece for your home.