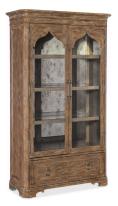

## Hooker Furniture Kitchen and Dining Furniture Americana Display Cabinet

Hooker Furniture www.hookerfurniture.com

SKU: 7050-75908-85 Width: 48" (121.9 cm) Depth: 19" (48.3 cm) Height: 83.5" (212.1 cm) Weight: 368 lb (165.6 kg) Volume: 61.69 cu ft (1.8 m<sup>3</sup>) Carton Width: 52.25 (132.7 cm)

## Status: New

**Finish:** The Americana Honey finish features a gentle, warm brown tone. The distressing hints at the passage of time, while the smooth surface invites you to run your fingers across it, connecting you with the generations who came before. Metal alloy bar and ring pulls in an antique bronze finish.

**Features:** Two wood framed glass doors with magnetic catches Three adjustable wood framed tempered glass shelves with plate grooves Antique mirrored back panel Two puck lights with three intensity switch on right side middle hinge One self-closing drawer on bottom under doors Scroll accent on base

Material: Oak Veneers with Light, Tempered Glass and Antique Mirror

**Drawer Construction:** Hooker Furniture offers full height, full depth and full width drawers for maximum storage capacity. All drawers have strong, time-tested English or French dovetail construction, for years of problem-free use. Plywood drawer bottoms are attached to plywood drawer sides for strength and durability. Metal side guides or wood on wood guide systems operate smoothly.