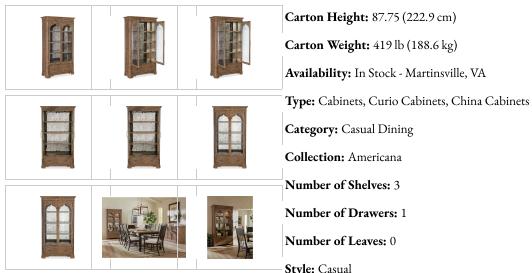

## Hooker Furniture Kitchen and Dining Furniture Americana Display Cabinet

Hooker Furniture www.hookerfurniture.com

SKU: 7050-75908-85 Width: 48" (121.9 cm) Depth: 19" (48.3 cm) Height: 83.5" (212.1 cm) Weight: 368 lb (165.6 kg) Volume: 61.69 cu ft (1.8 m<sup>3</sup>) Carton Width: 52.25 (132.7 cm)