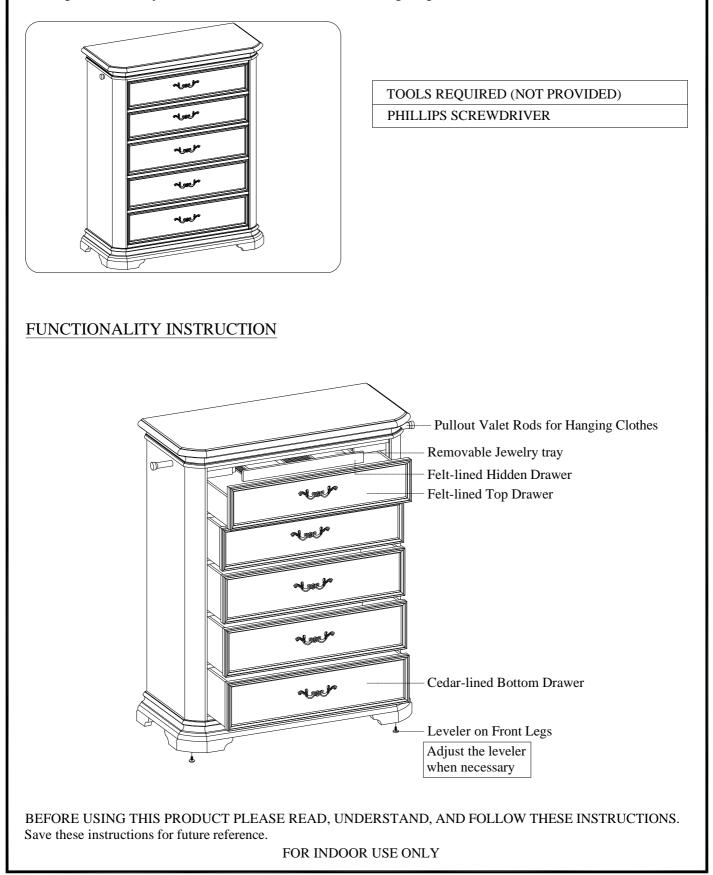

## ITEM NO: I206-456 Chest

Thank you for purchasing this quality product. Be sure to check all packing material carefully for small parts that may come loose inside the carton during shipment.

ITEM NO: I206-456 Chest