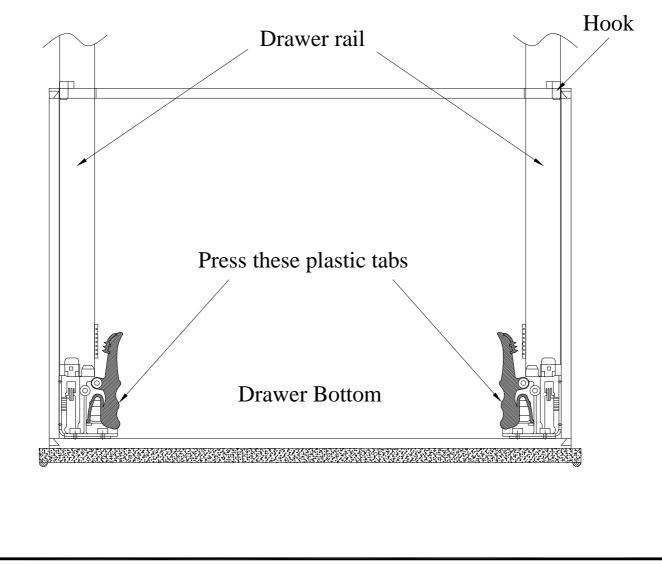

Instruction for the Drawer with Self-Closing Slides

To remove the drawer, fully extend the drawer and press the plastic tab, then lift up the drawer to move out.

To install the drawer, please Fully extend the slides and align the slides hook to the drawer hole as shown. then press the plastic tab button the drawer rails, Push the drawer back in.